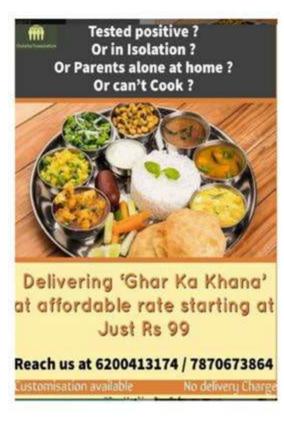

# Volunteer for Covid Resource update with Daksha Foundation

If anyone in Bihar wants help can reach out to the accounts and link given below: -

@dakshafoundation

@himanshusaraf\_

https://docs.google.com/spreadsheets/d/1S naGrhrO-a8z-opoLLiQZLBBqZQRJ3KTqoLitL kg1iE/htmlview