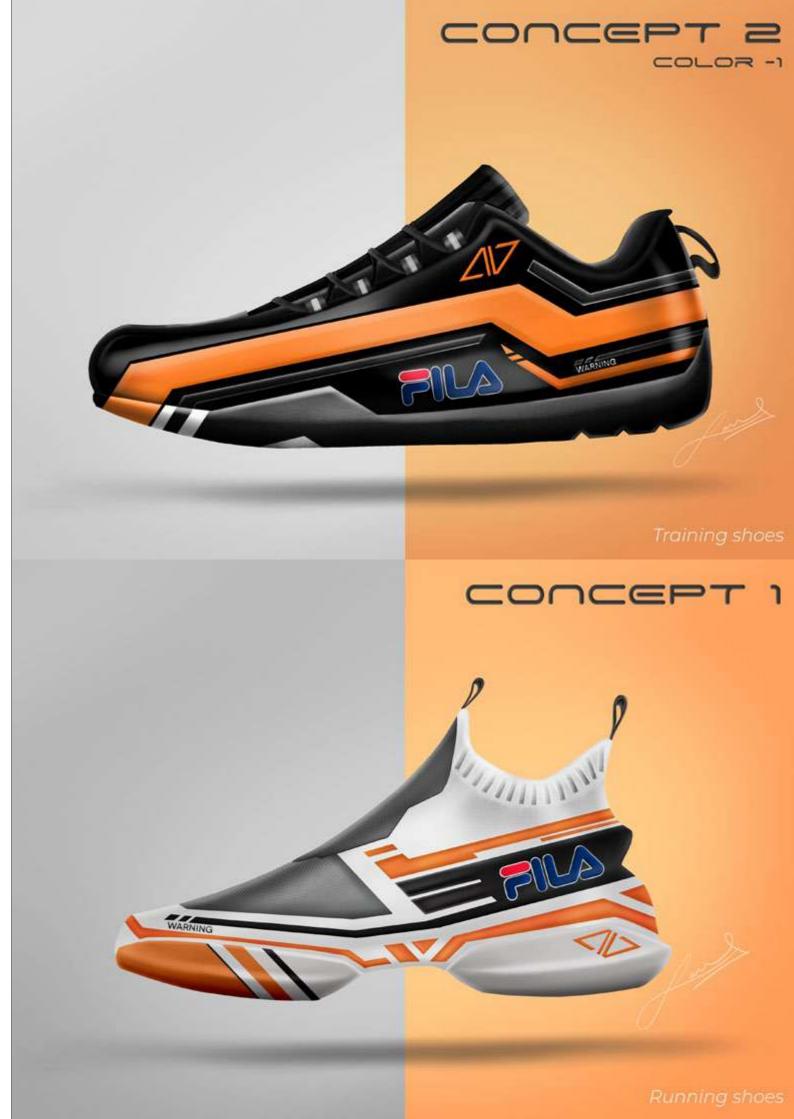

Laudeep Shihare Accessory Design, Semester 8

Taking inspiration from the gaming and motorsport community and drawing its energy for the youth, I have designed two shoes i.e Running and training shoes. The shoes are made in such way that it attracts the youth. The colours used gives an overall fresh and appealing look to the shoes and an overall contrast to the product. I have tried to incorporate the clean edginess and precision of these designs. The hallmarks of this collection are: High quality construction, ultimate comfort, sleek lines and pop and contrasting splashes of colour.