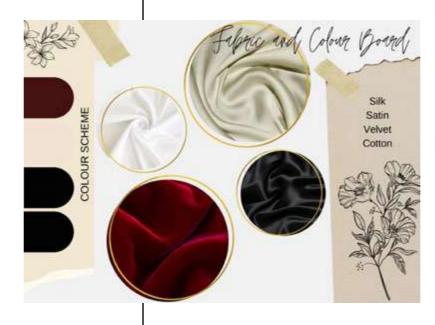

# STUDENTSKOWCASE

Raymonds is an age old brand which is far and wide known to every person who is aware of the term 'fashion'. Although it is prominently known for classic tailored menswear suits and shirts, Raymonds has a variety of sub brands focusing on almost every kind of clothing. One such brand is Ethnix, which caters to ethnic wear and occasion wear specialising in menswear. One can find a variety of kurtas, bundis, bandhagals etc. inspired from mosaic and baroque themes. As a part of an academic project, I present to you a hypothetical 3D Menswear collection done for Raymonds, keeping in mind the aesthetics of Ethnix and the forecast of the coming season.

Khushbu Singh, Fashion Design, Semester 6.