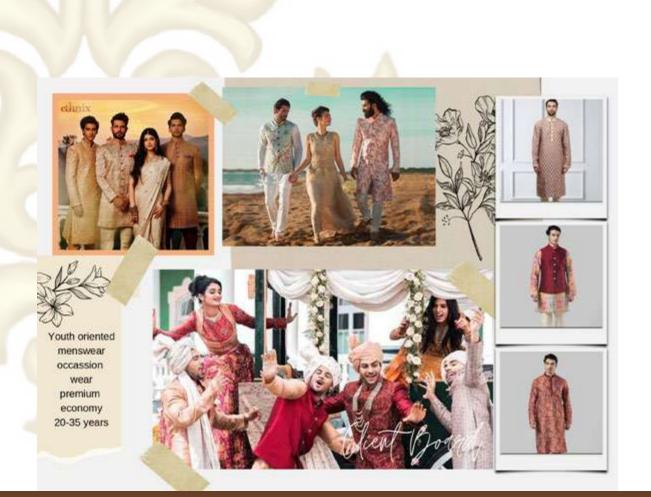

# STUDENTSKOWCASE

Raymonds is an age old brand which is far and wide known to every person who is aware of the term 'fashion'. Although it is prominently known for classic tailored menswear suits and shirts, Raymonds has a variety of sub brands focusing on almost every kind of clothing. One such brand is Ethnix, which caters to ethnic wear and occasion wear specialising in menswear. One can find a variety of kurtas, bundis, bandhagals etc. inspired from mosaic and baroque themes. As a part of an academic project, I present to you a hypothetical 3D Menswear collection done for Raymonds, keeping in mind the aesthetics of Ethnix and the forecast of the coming season.

Khushbu Singh, Fashion Design, Semester 6.