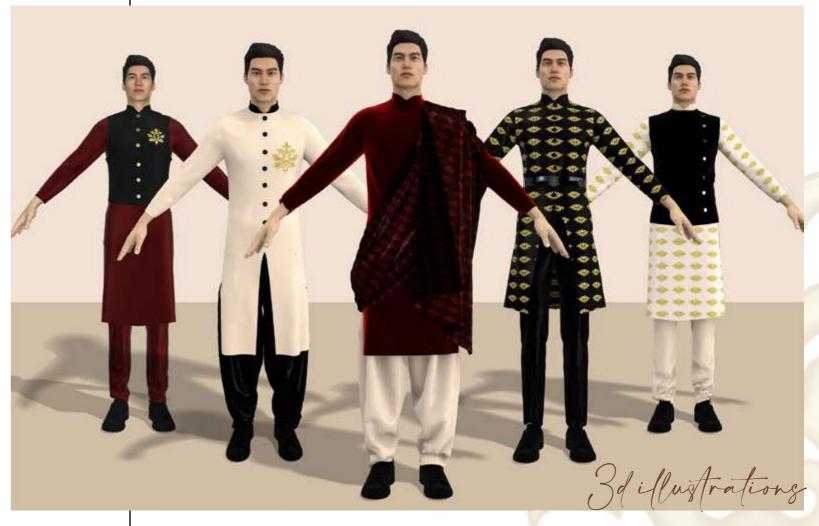

# STUDENTSKOWCASE

Raymonds is an age old brand which is far and wide known to every person who is aware of the term 'fashion'. Although it is prominently known for classic tailored menswear suits and shirts, Raymonds has a variety of sub brands focusing on almost every kind of clothing. One such brand is Ethnix, which caters to ethnic wear and occasion wear specialising in menswear. One can find a variety of kurtas, bundis, bandhagals etc. inspired from mosaic and baroque themes. As a part of an academic project, I present to you a hypothetical 3D Menswear collection done for Raymonds, keeping in mind the aesthetics of Ethnix and the forecast of the coming season.

Khushbu Singh, Fashion Design, Semester 6.