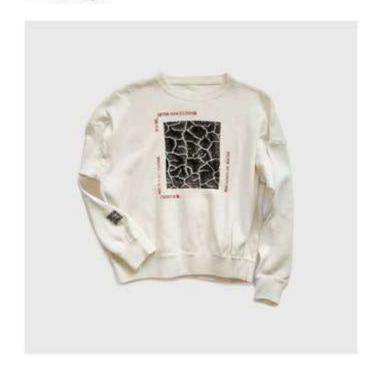

FARAK, A series of sweatshirts and joggers made from 100% desi (local) cotton cultivated, hand-knitted, and woven by farmers and craftspeople from Vidarbha, Wardha and Murshidabad.

Each garment has been inspired by a farmer's struggle. It comes with a scannable QR Code that can be used to educate ourselves and those around us. Each garment is an expression of our emotions, that we care about the farmers and their happiness, and that their story affects us.

#### ashion For A Cause

In an attempt to amplify the conversation about, the current situation of the farmers, each garment from this collection corners with a scannable QR Code. The platform will be used to spread awareness among weavers about the underlying issues of society, while paveing the way for the uniturg herces. Speaking to ELLE about with the underlying issues of society, builde aveing the way for the uniturg herces. Speaking to ELLE about with they are doing elbat they are doing, founder. Avishek Mandal shares. This is about how we can inske a stifference. The farmers, weavers, and artisans are masters of their craft, but as designed, it is important for us to stifler our education for a larger purpose. Not only will it make a big positive change in their fives, but it will also help the fashion industry heaf in hindsight.