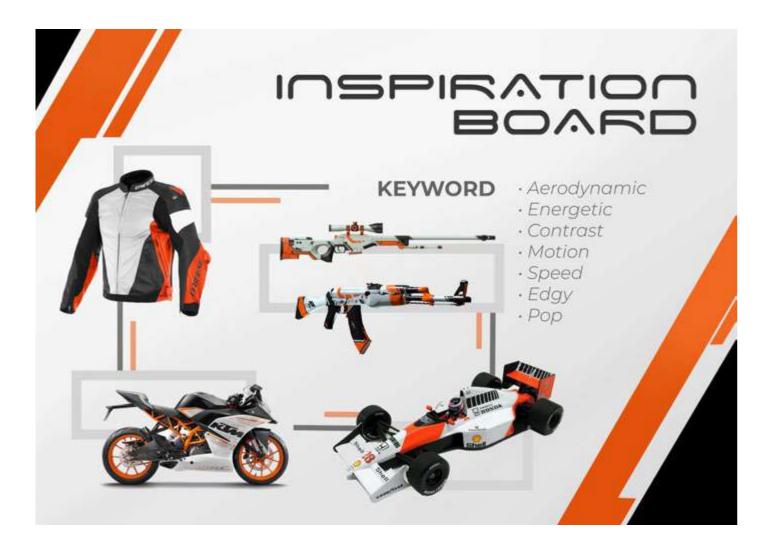

# STUDENT SHOWERSE SHOWERSE

I have always been fascinated by the designs of bikes KTM being my favorite and the Assimove skin of gun used in the Counterstrike. The speed and rush of both things have always influenced me while sketching and designing products. My mantra has always been maintaining precision and ease in the fast pace world.

Reason for choosing this concept:

I have always been fascinated by the designs of bikes KTM being my favourite and the Assimove skin of gun used in Counter strike. The speed and rush of both the things have always influenced me while sketching and designing products. My mantra has always been maintaining precision and ease in the fast pace world.

### Graphics

- · The graphics are inspired by counter strike Asiimov skin and KTM bike .
- · The overall graphic elements having slant lines depicting movement.
- · The game is an involvement of youth which is also a reason to attract.
- · Color play of orange and black.
- · The triangular structure like gives a sense of structure like in KTM bike and also gives a manly look to the product.

### Color

- · Bright colors attracts the customer instantly.
- · Orange depicts warm, excitement, enthusiasm, joy, and energetic therefore playing with color psychology.
- · Contrasting colors also indicates the customer.