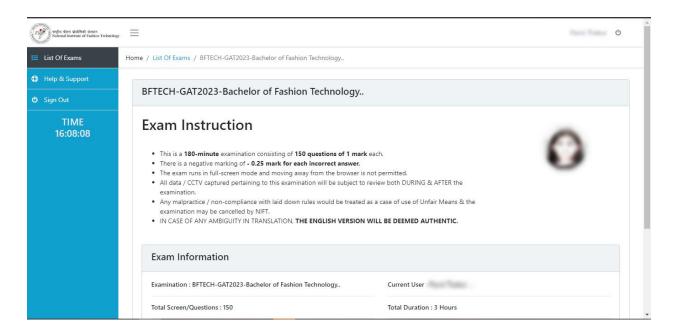

## Go over the exam information and start your exam by clicking Start Exam Button.

| राष्ट्रीय केवन प्रेक्षीविकी संस्थान<br>National Institute of Fashion Technology | =                                                                                                                                                                                         | Part Train                                         | ტ |
|---------------------------------------------------------------------------------|-------------------------------------------------------------------------------------------------------------------------------------------------------------------------------------------|----------------------------------------------------|---|
| List Of Exams                                                                   | <ul> <li>The exam runs in full-screen mode and moving away from the browser i</li> <li>All data / CCTV captured pertaining to this examination will be subject to examination.</li> </ul> |                                                    |   |
| 0 Help & Support                                                                | <ul> <li>Any malpractice / non-compliance with laid down rules would be treated<br/>examination may be cancelled by NIFT.</li> </ul>                                                      | d as a case of use of Unfair Means & the           |   |
| ) Sign Out                                                                      | IN CASE OF ANY AMBIGUITY IN TRANSLATION, THE ENGLISH VERSION                                                                                                                              | I WILL BE DEEMED AUTHENTIC.                        |   |
| TIME<br>16:08:18                                                                | Exam Information                                                                                                                                                                          |                                                    |   |
|                                                                                 | Examination : BFTECH-GAT2023-Bachelor of Fashion Technology.                                                                                                                              | Current User :                                     |   |
|                                                                                 | Total Screen/Questions : 150                                                                                                                                                              | Total Duration : 3 Hours                           |   |
|                                                                                 | Marks : 150                                                                                                                                                                               | Total Time Remaining: 2 hours 3 minutes 44 seconds |   |
|                                                                                 | 🕷 Back To Hon                                                                                                                                                                             | E Start Exam                                       |   |
|                                                                                 |                                                                                                                                                                                           |                                                    |   |
|                                                                                 |                                                                                                                                                                                           |                                                    |   |