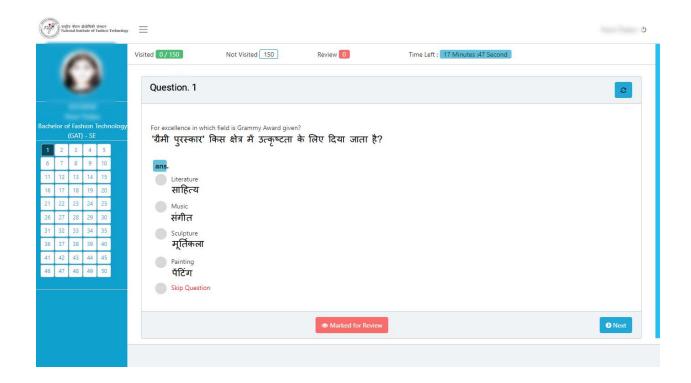

On the left side of the examination screen is a navigation window which will show the status of questions answered by you. Questions attempted will be green, not attempted will be white. To jump to a specific question, simply click on it. Alternatively, you can use the previous and next arrows to move through the questions. Various statistics useful to you throughout tests, such as how many questions you have seen, or how much time is left will be displayed. If you intend to revisit a question and go over the response at a later time you can mark it for review using the red button on the bottom of your screen. These questions will be shown in red.

Select the right responses by directly clicking on the radio buttons. The green circle will indicate that you have chosen this as the correct response for that option. Since this test incorporates negative marking, you can select skip question and move on to the next question by marking it for review if you want to skip the question.