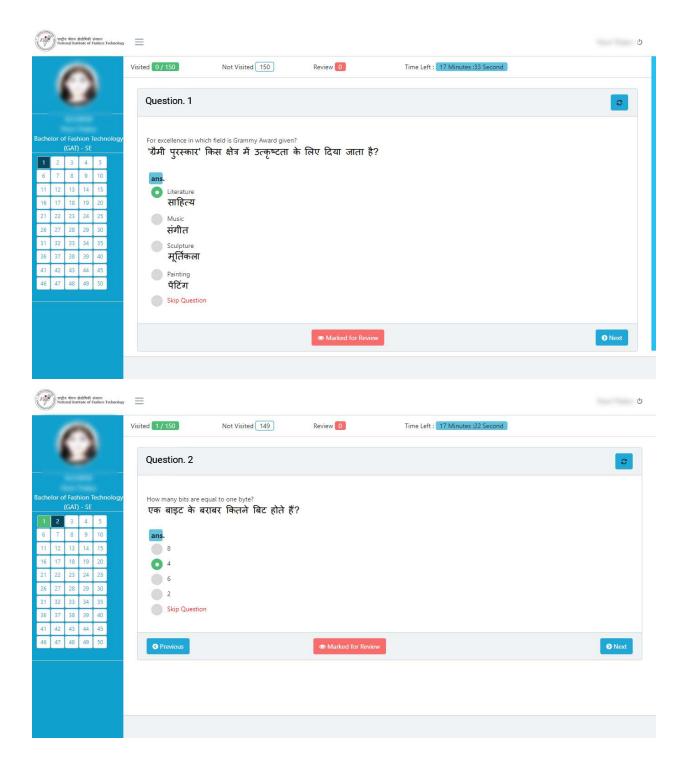

On the left side of the examination screen is a navigation window which will show the status of questions answered by you. Questions attempted will be green, not attempted will be white. To jump to a specific question, simply click on it. Alternatively, you can use the previous and next arrows to move through the questions. Various statistics useful to you throughout tests, such as how many questions you have seen, or how much time is left will be displayed. If you intend to revisit a question and go over the response at a later time you can mark it for review using the red button on the bottom of your screen. These questions will be shown in red.

Select the right responses by directly clicking on the radio buttons. The green circle will indicate that you have chosen this as the correct response for that option. Since this test incorporates negative marking, you can select skip question and move on to the next question by marking it for review if you want to skip the question.