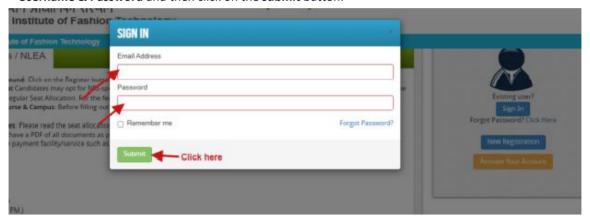

Click on **Sign In** button as shown above. Login popup will appear as shown below, Enter your **Username & Password** and then click on the **submit** button.

After successful Login, a Dashboard will appear on the screen, click on the "Register for Spot Round" button as shown in the screenshot below