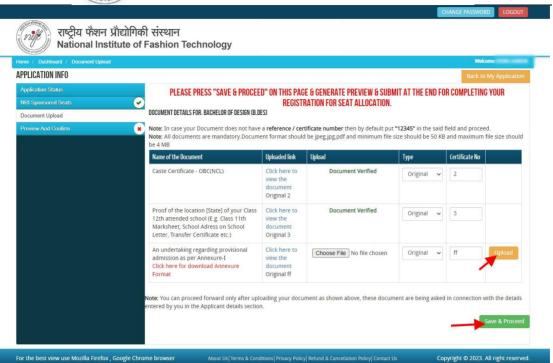

After uploading all the documents, click on the "Save & Proceed" button. A form confirmation page will appear on the screen. Here you can check all the details you have filled in. Tick the "I Confirm" checkbox and click on the "Confirm and Submit icon" as shown in the screenshot below.