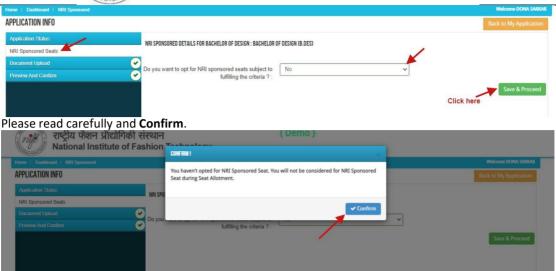

If you want to be considered for NRI sponsored seat please select "YES".

Please read carefully and make a note of the NRI Sponsored fee structure and requirement of documents before Confirming.

If you select "NO" you will not be considered for an NRI Sponsored seat during seat allocation.

Note: This selection of opting for NRI Sponsored Seats is final and cannot be changed later.

After clicking on "Save & Proceed" icon **option**, the document Upload page will open. Here you have to upload relevant documents as required. Documents submitted earlier and verified are not required to be uploaded. Only documents relevant to your course/category will be shown. All documents are mandatory.