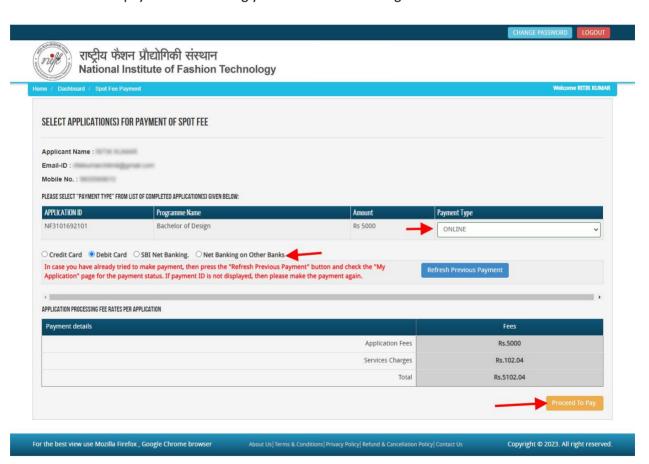

## How to pay the Spot Registration Fees?

**Step 1:** You will get drop-down for "**Payment Type"** here you can get ONLINE Payment type. Click here to make payment. On clicking you will see the following screen.