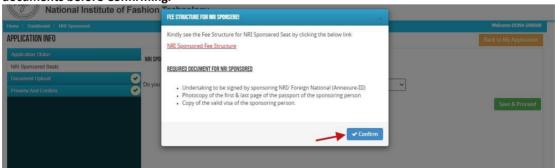

Note: This selection of opting for NRI Sponsored Seats is final and cannot be changed later.

After clicking on "Save & Proceed" icon **option**, the document Upload page will open. Here you have to upload relevant documents as required. Documents submitted earlier and verified are not required to be uploaded. Only documents relevant to your course/category will be shown. All documents are mandatory.