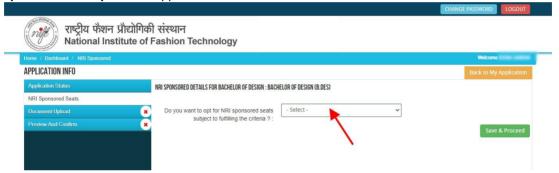

If you want to be considered for NRI sponsored seat please select "YES".

Please read carefully and make a note of the NRI Sponsored fee structure and requirement of documents before Confirming.

If you select "NO" you will not be considered for an NRI Sponsored seat during seat allocation.