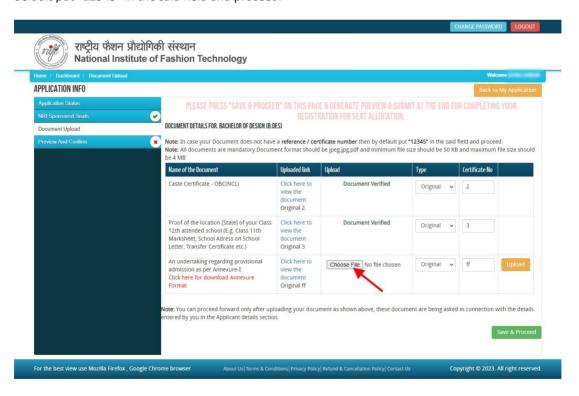

Note: This selection of opting for NRI Sponsored Seats is final and cannot be changed later.

After clicking on "Save & Proceed" icon **option**, the document Upload page will open. Here you have to upload relevant documents as required. Documents submitted earlier and verified are not required to be uploaded. Only documents relevant to your course/category will be shown. All documents are mandatory.

Document format should be jpeg, jpg, pdf and minimum file size should be 50 KB and maximum file size should be 4 MB. In case your Document does not have a reference / certificate number then by default put "12345" in the said field and proceed.