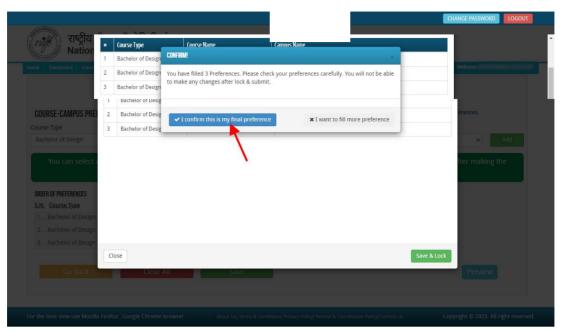

After uploading all the documents, click on the "Save & Proceed" button. A form confirmation page will appear on the screen. Here you can check all the details you have filled in. Tick the "I Confirm" checkbox and click on the "Confirm and Submit icon" as shown in the screenshot below.