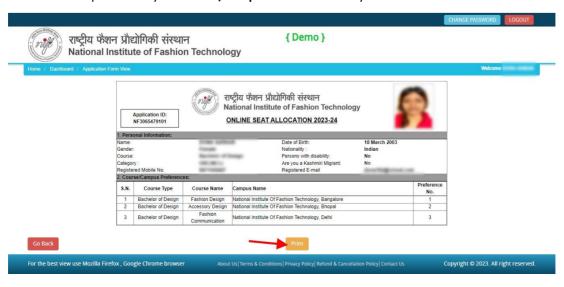

Note:Printout of the submitted online application form is to be retained by the candidate, the same has to be submitted along with the self-attested copies of supporting documents and the online application fee paid receipt at the time of counselling / admission, if selected.