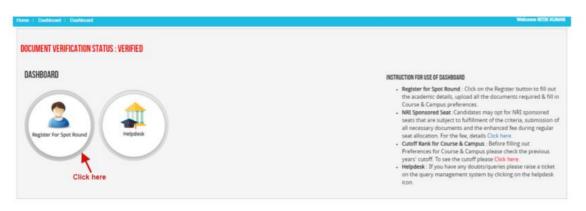

Click on **Sign In** button as shown above. Login popup will appear as shown below, Enter your **Username & Password** and then click on the **submit** button.

After successful Login, a Dashboard will appear on the screen, click on the "Register for Spot Round" button as shown in the screenshot below