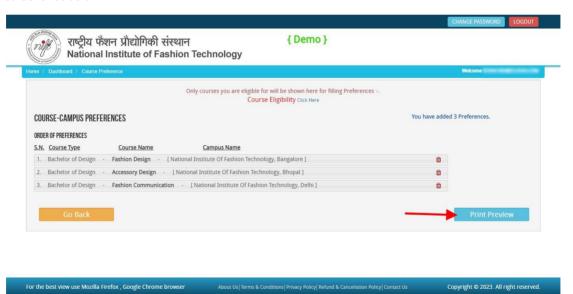

After uploading all the documents, click on the "Save & Proceed" button. A form confirmation page will appear on the screen. Here you can check all the details you have filled in. Tick the "I Confirm" checkbox and click on the "Confirm and Submit icon" as shown in the screenshot below.