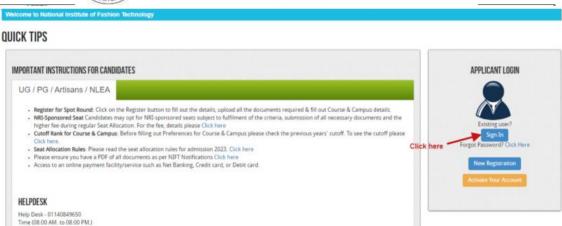

Click on **Sign In** button as shown above. Login popup will appear as shown below, Enter your **Username & Password** and then click on the **submit** button.

After successful Login, a Dashboard will appear on the screen, click on the "Register for Spot Round" button as shown in the screenshot below