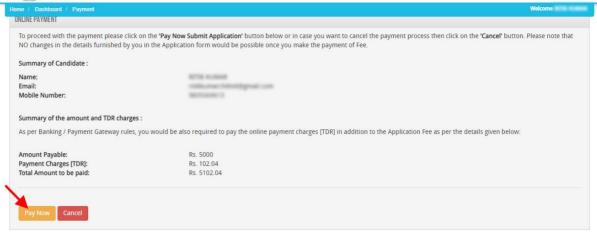

**Step 2:** On clicking **'Proceed to Pay'**, following screen will appear. Here you can check your summary and payment amount etc. Once you click **Pay Now & Submit Application** button then system will go for payment to your banking website. After a successful payment you will get Payment Successful message. And your application process is complete.