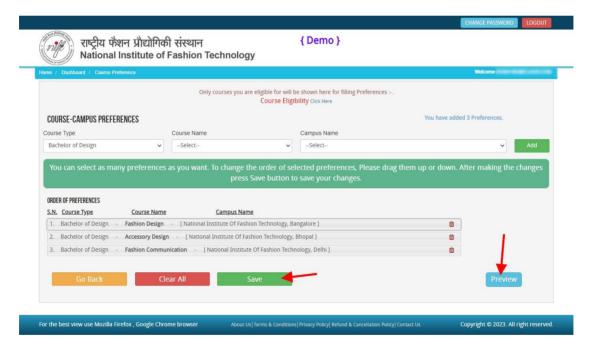

own below.

On the **Course Preference** page, please select the academic programmes using the **Course type**, **Course Name**, **Campus Name** drop-down menus and click on the **Add** button, after which Course campus preference is added. **You can add as many as preferences you want.** 

Click on the **Save button** to proceed. To delete any course campus preference, click on the **delete** icon, as shown below.



You can select as many preferences as you want, however, it is advised that previous years cut-offs for courses are considered before selecting preferences. You can reorder selected preferences by simple drag and drop. Now Click on **Save** and **Preview Page** button as screenshot below.

Please note NRI sponsored seats where applicable is a separate and deliberate choice.



Now you have to **confirm the final preference** and Save & Lock, as shown below.

**Note:** The preferences filled in and the order of preferences saved and locked is final. These preferences will be used for allocation for all rounds of seat allocation. Candidates will not be allowed to make any changes till the completion of the admission process.



To print the **Course/Campus Preferences**, click on the Print Preview button as shown in the screenshot below.



You can take a printout of your Course/Campus Preferences for your record as shown below.