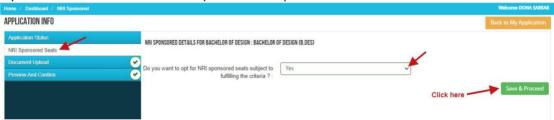

If you want to be considered for NRI sponsored seat please select "YES".

Please read carefully and make a note of the NRI Sponsored fee structure and requirement of documents before Confirming.

If you select "NO" you will not be considered for an NRI Sponsored seat during seat allocation.

Note: This selection of opting for NRI Sponsored Seats is final and cannot be changed later.

After clicking on "Save & Proceed" icon **option**, the document Upload page will open. Here you have to upload relevant documents as required. Documents submitted earlier and verified are not required to be uploaded. Only documents relevant to your course/category will be shown. All documents are mandatory.