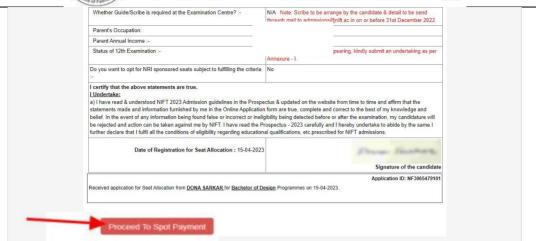

After uploading all the documents, click on the "Save & Proceed" button. A form confirmation page will appear on the screen. Here you can check all the details you have filled in. Tick the "I Confirm" checkbox and click on the "Confirm and Submit icon" as shown in the screenshot below.

|                                                                                                                                                                                                                                                                                                                                                                                                                                                                                                                                                                                                                                                                                                                                                                                                                                                                                                                                                                                                                                                                                                                                                                                                                                                                                                                                                                                                                                                                                                                                                                                                                                                                                                                                                                                                                                                                                                                                                                                                                                                                                                                                | considered.                                                                                                                                                                                                                                                                                                                                  |  |  |  |
|--------------------------------------------------------------------------------------------------------------------------------------------------------------------------------------------------------------------------------------------------------------------------------------------------------------------------------------------------------------------------------------------------------------------------------------------------------------------------------------------------------------------------------------------------------------------------------------------------------------------------------------------------------------------------------------------------------------------------------------------------------------------------------------------------------------------------------------------------------------------------------------------------------------------------------------------------------------------------------------------------------------------------------------------------------------------------------------------------------------------------------------------------------------------------------------------------------------------------------------------------------------------------------------------------------------------------------------------------------------------------------------------------------------------------------------------------------------------------------------------------------------------------------------------------------------------------------------------------------------------------------------------------------------------------------------------------------------------------------------------------------------------------------------------------------------------------------------------------------------------------------------------------------------------------------------------------------------------------------------------------------------------------------------------------------------------------------------------------------------------------------|----------------------------------------------------------------------------------------------------------------------------------------------------------------------------------------------------------------------------------------------------------------------------------------------------------------------------------------------|--|--|--|
| Are you person with disability:                                                                                                                                                                                                                                                                                                                                                                                                                                                                                                                                                                                                                                                                                                                                                                                                                                                                                                                                                                                                                                                                                                                                                                                                                                                                                                                                                                                                                                                                                                                                                                                                                                                                                                                                                                                                                                                                                                                                                                                                                                                                                                | No                                                                                                                                                                                                                                                                                                                                           |  |  |  |
| Do you have a unique Disability ID issued by the Department of<br>Empowerment of Person with disability ? :-                                                                                                                                                                                                                                                                                                                                                                                                                                                                                                                                                                                                                                                                                                                                                                                                                                                                                                                                                                                                                                                                                                                                                                                                                                                                                                                                                                                                                                                                                                                                                                                                                                                                                                                                                                                                                                                                                                                                                                                                                   | No                                                                                                                                                                                                                                                                                                                                           |  |  |  |
| Unique Disability ID:-                                                                                                                                                                                                                                                                                                                                                                                                                                                                                                                                                                                                                                                                                                                                                                                                                                                                                                                                                                                                                                                                                                                                                                                                                                                                                                                                                                                                                                                                                                                                                                                                                                                                                                                                                                                                                                                                                                                                                                                                                                                                                                         | N/A Note: Unique Disability ID is mandatory for availing reservation under<br>the PWD quota. If Unique Disability ID is not available then the benefit of<br>this reservation quota will not be available.                                                                                                                                   |  |  |  |
| Whether your disability is such that it cause limitation in taking the exam ? :-                                                                                                                                                                                                                                                                                                                                                                                                                                                                                                                                                                                                                                                                                                                                                                                                                                                                                                                                                                                                                                                                                                                                                                                                                                                                                                                                                                                                                                                                                                                                                                                                                                                                                                                                                                                                                                                                                                                                                                                                                                               |                                                                                                                                                                                                                                                                                                                                              |  |  |  |
| Whether Guide/Scribe is required at the Examination Centre? :-                                                                                                                                                                                                                                                                                                                                                                                                                                                                                                                                                                                                                                                                                                                                                                                                                                                                                                                                                                                                                                                                                                                                                                                                                                                                                                                                                                                                                                                                                                                                                                                                                                                                                                                                                                                                                                                                                                                                                                                                                                                                 | N/A Note: Scribe to be arrange by the candidate & detail to be send through mail to admissions@nift.ac.in on or before 31st December 2022.                                                                                                                                                                                                   |  |  |  |
| Parent's Occupation:                                                                                                                                                                                                                                                                                                                                                                                                                                                                                                                                                                                                                                                                                                                                                                                                                                                                                                                                                                                                                                                                                                                                                                                                                                                                                                                                                                                                                                                                                                                                                                                                                                                                                                                                                                                                                                                                                                                                                                                                                                                                                                           | Business                                                                                                                                                                                                                                                                                                                                     |  |  |  |
| Parent Annual Income :-                                                                                                                                                                                                                                                                                                                                                                                                                                                                                                                                                                                                                                                                                                                                                                                                                                                                                                                                                                                                                                                                                                                                                                                                                                                                                                                                                                                                                                                                                                                                                                                                                                                                                                                                                                                                                                                                                                                                                                                                                                                                                                        | 240000                                                                                                                                                                                                                                                                                                                                       |  |  |  |
| Status of 12th Examination :-                                                                                                                                                                                                                                                                                                                                                                                                                                                                                                                                                                                                                                                                                                                                                                                                                                                                                                                                                                                                                                                                                                                                                                                                                                                                                                                                                                                                                                                                                                                                                                                                                                                                                                                                                                                                                                                                                                                                                                                                                                                                                                  | Passed Note: In case of appearing, kindly submit an undertaking as per<br>Annexure - I.                                                                                                                                                                                                                                                      |  |  |  |
| Do you want to opt for NRI sponsored seats subject to fulfilling the criteria :-                                                                                                                                                                                                                                                                                                                                                                                                                                                                                                                                                                                                                                                                                                                                                                                                                                                                                                                                                                                                                                                                                                                                                                                                                                                                                                                                                                                                                                                                                                                                                                                                                                                                                                                                                                                                                                                                                                                                                                                                                                               | No                                                                                                                                                                                                                                                                                                                                           |  |  |  |
| Undertake:                                                                                                                                                                                                                                                                                                                                                                                                                                                                                                                                                                                                                                                                                                                                                                                                                                                                                                                                                                                                                                                                                                                                                                                                                                                                                                                                                                                                                                                                                                                                                                                                                                                                                                                                                                                                                                                                                                                                                                                                                                                                                                                     |                                                                                                                                                                                                                                                                                                                                              |  |  |  |
| LUndertake:<br>a) I have read & understood NIFT 2023 Admission guidelines in the Prospet<br>statements made and information furnished by me in the Online Application<br>belief. In the event of any information being found false or incorrect or inells<br>be rejected and action can be taken against me by NIFT. I have read the P                                                                                                                                                                                                                                                                                                                                                                                                                                                                                                                                                                                                                                                                                                                                                                                                                                                                                                                                                                                                                                                                                                                                                                                                                                                                                                                                                                                                                                                                                                                                                                                                                                                                                                                                                                                         | n form are true, complete and correct to the best of my knowledge and<br>gibility being detected before or after the examination, my candidature will<br>rospectus - 2023 carefully and I hereby undertake to abide by the same.                                                                                                             |  |  |  |
| LUndertake:<br>a) I have read & understood NIFT 2023 Admission guidelines in the Prospet<br>statements made and information furnished by me in the Online Application<br>belief. In the event of any information being found false or incorrect or inells<br>be rejected and action can be taken against me by NIFT. I have read the P                                                                                                                                                                                                                                                                                                                                                                                                                                                                                                                                                                                                                                                                                                                                                                                                                                                                                                                                                                                                                                                                                                                                                                                                                                                                                                                                                                                                                                                                                                                                                                                                                                                                                                                                                                                         | form are true, complete and correct to the best of my knowledge and<br>piblitly being detected before or after the examination, my candidature will<br>rospectus - 2023 carefully and I hereby undertake to abide by the same. I<br>all qualifications, etc prescribed for NIFT admissions.                                                  |  |  |  |
| I certify that the above statements are true.  [Undertake: a) I have read & understood NIFT 2023 Admission guidelines in the Prospet astatements made and information furnished by me in the Online Application belief. In the event of any information being found false or incorrect or inells be rejected and action can be taken against me by NIFT. have read the P further declare that I fulfil all the conditions of eligibility regarding aducation  Date of Registration for Seat Allocation: 15-04-2023                                                                                                                                                                                                                                                                                                                                                                                                                                                                                                                                                                                                                                                                                                                                                                                                                                                                                                                                                                                                                                                                                                                                                                                                                                                                                                                                                                                                                                                                                                                                                                                                             | form are true, complete and correct to the best of my knowledge and objilitly being detected before or after the examination, my candidature will respectus - 2023 carefully and I hereby undertake to abide by the same. I all qualifications, etc prescribed for NIFT admissions.                                                          |  |  |  |
| Undertake:<br>a) have read & understood NIFT 2023 Admission guidelines in the Prosposition of the Prosposi | form are true, complete and correct to the best of my knowledge and<br>pibility being detected before or after the examination, my candidature will<br>rospectus - 2023 carefully and I hereby undertake to abide by the same. I<br>all qualifications, etc prescribed for NIFT admissions.  Signature of the candidate                      |  |  |  |
| LUndertake: a) I have read 8 understood NIFT 2023 Admission guidelines in the Prospestatements made and information furnished by me in the Online Application belief. In the event of any information being found lake or incorrect or liber or incorrect or the provided of the provided of the provided of the Provided or incorrect or  | form are true, complete and correct to the best of my knowledge and gibility being detected before or after the examination, my candidature will rospectus - 2023 carefully and I hereby undertake to abide by the same. I all qualifications, etc. prescribed for NIFT admissions.  Signature of the candidate Application ID: NF306547910* |  |  |  |