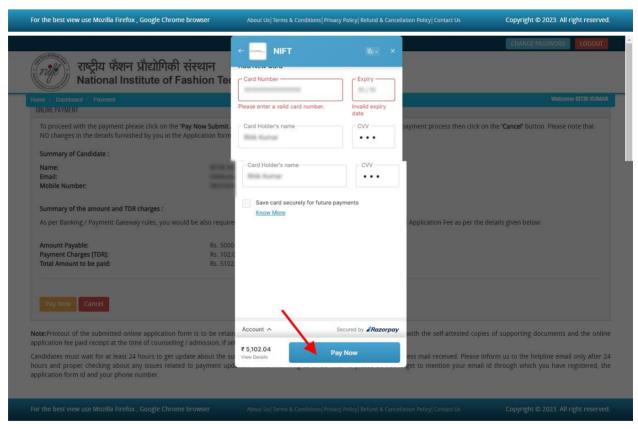

## How to pay the Spot Registration Fees?

**Step 1:** You will get drop-down for "**Payment Type"** here you can get ONLINE Payment type. Click here to make payment. On clicking you will see the following screen.

**Step 2:** On clicking **'Proceed to Pay'**, following screen will appear. Here you can check your summary and payment amount etc. Once you click **Pay Now & Submit Application** button then system will go for payment to your banking website. After a successful payment you will get Payment Successful message. And your application process is complete.