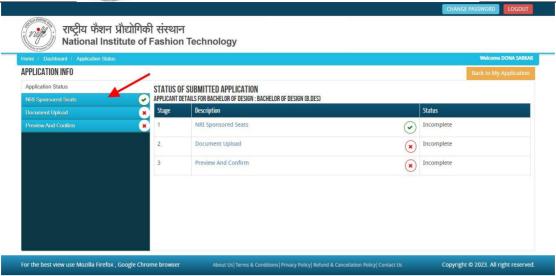

Home / Duthbornel / Application Status

Welcome XETE (SAM)

In the **Application Info** page click on **NRI Sponsored Seat option button** at left side menu. The **NRI Sponsored Seat option** will appear on the screen as shown below.