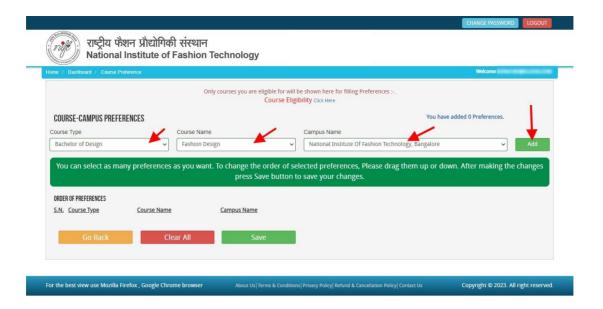

| Year 2020 2022                                                | Name of School/ Colleg               | -                 |                                                          | marks/CGPA         |  |



Click on the "Proceed for Spot Round Choice Preference" button as shown above. You will be taken to the Course Preference page, shown below.

On the **Course Preference** page, please select the academic programmes using the **Course type**, **Course Name**, **Campus Name** drop-down menus and click on the **Add** button, after which Course campus preference is added. **You can add as many as preferences you want.** 

Click on the **Save button** to proceed. To delete any course campus preference, click on the **delete** icon, as shown below.



You can select as many preferences as you want, however, it is advised that previous years cut-offs for courses are considered before selecting preferences. You can reorder selected preferences by simple drag and drop. Now Click on **Save** and **Preview Page** button as screenshot below.

Please note NRI sponsored seats where applicable is a separate and deliberate choice.



Now you have to **confirm the final preference** and Save & Lock, as shown below.

**Note:** The preferences filled in and the order of preferences saved and locked is final. These preferences will be used for allocation for all rounds of seat allocation. Candidates will not be allowed to make any changes till the completion of the admission process.



To print the **Course/Campus Preferences**, click on the Print