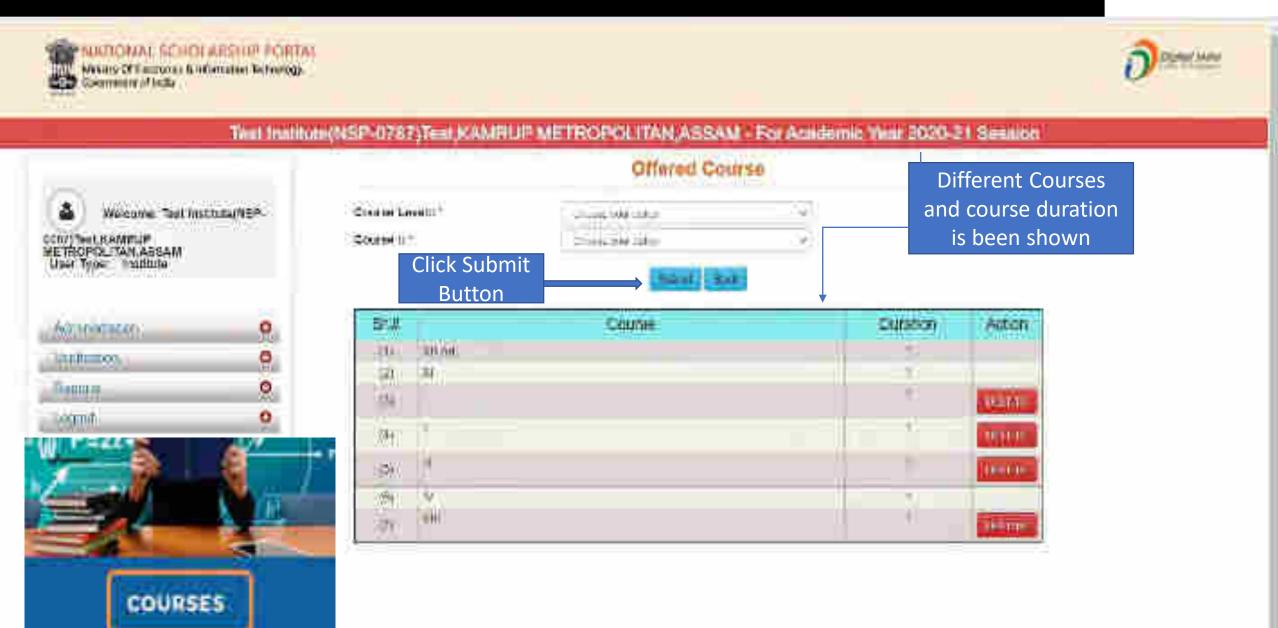

#### Administration: Offered Course (Contd..)

Course Level: Choose your Option Choose your Option

## Offered Course (Contd..)