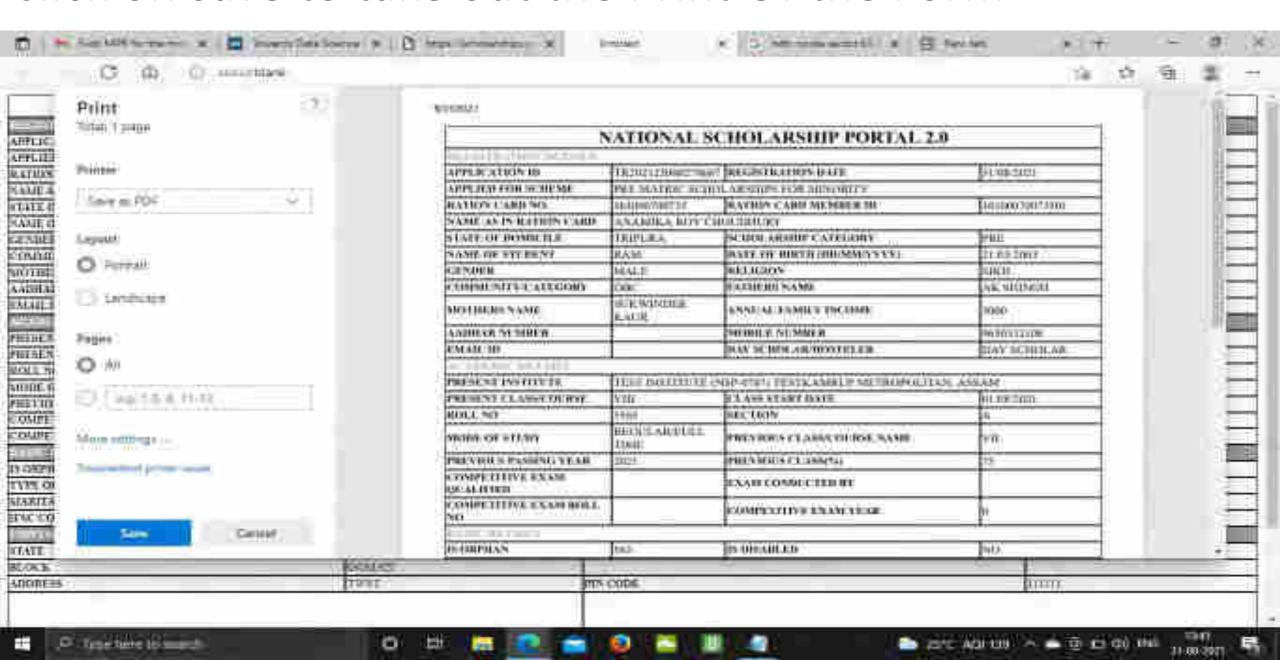

## Click on print option for taking out the print

### Click on save to take out the Print Of the Form