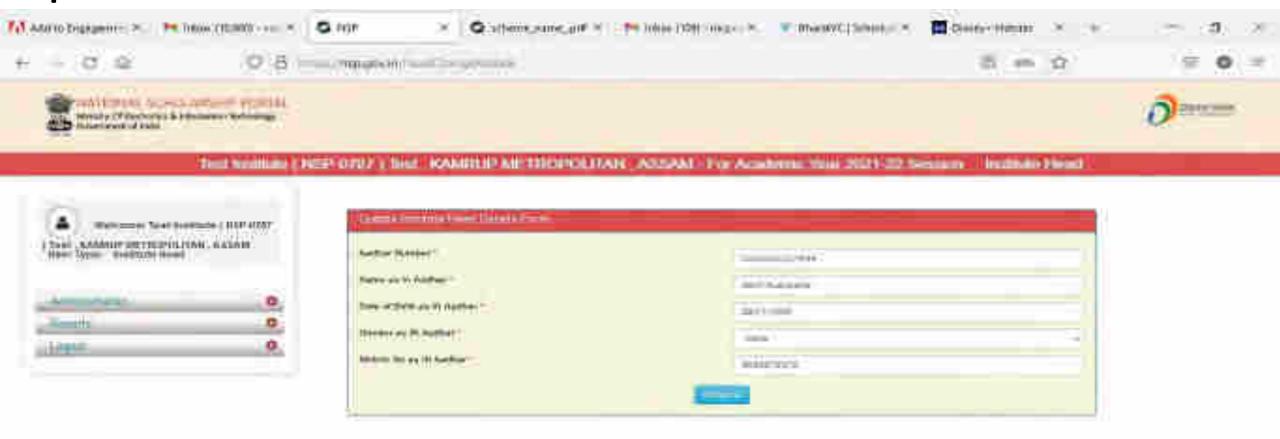

articular AISHE / DISE / NCVT / SCVT code, only one form will be approved. Once a form is approved by DNO/SNO/MNO, other forms submitted by any other INO from that institute will be rejected automatically on NSP.
- Please note that KYC Registration forms cannot be modified in any circumstances.



## After INO Institute Login the screen will display like this

































#### Administration



# Click on update profile under Administration panel, OTP will receive to registered mobile number



























## Institute Profile Update Form



### Contd..



## Institute Head Login



## Click on update profile under Administration panel



D. Type here to sound

## OTP will receive to registered mobile number





## Update Aadhaar Details Of Institute Head

























## Aadhaar Data Updated Successfully Of Institute Head































#### Administration: Add and Update Details By Institute(Contd..)





#### Tost Institute(NSP-0767)Test KAMRUP METROPOLITAN ASSAM - For Academic Year 2020-21 Seculos



| Add and Update Course Level |  |
|-----------------------------|--|
| Add Annual Course Fee       |  |





#### Administration: Offered Course Level





#### Offered Course Level (Contd..)



#### Administration: Offered Course (Contd..)

Course Level: Choose your Option Choose your Option





## Offered Course (Contd..)



# Administration: Annual Course Fee and Fee is selected according to the selection of the course (Contd..)



#### Administration: Annual Course Fee Update Form (Contd..)





## Test tempt