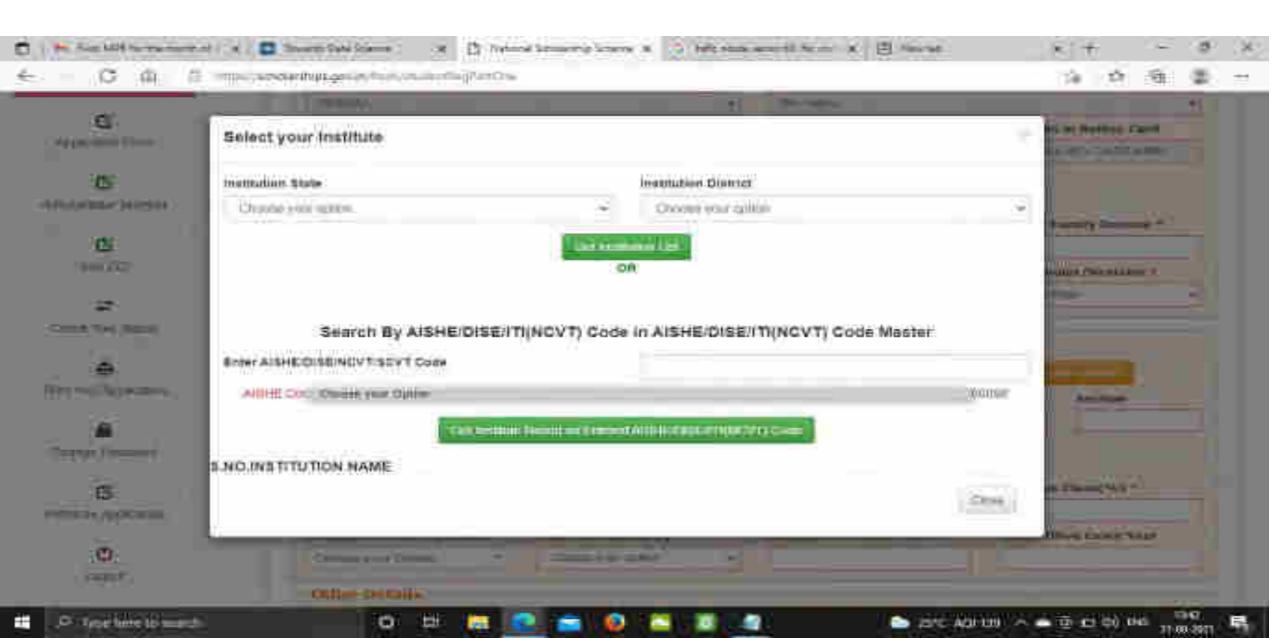

## Before Login Institute Search for Institute

To Search Institute there are two options, either of one can be selected

# Institute Selection By The Student Contd..

Click on select according to the selection of the Institute Contd..