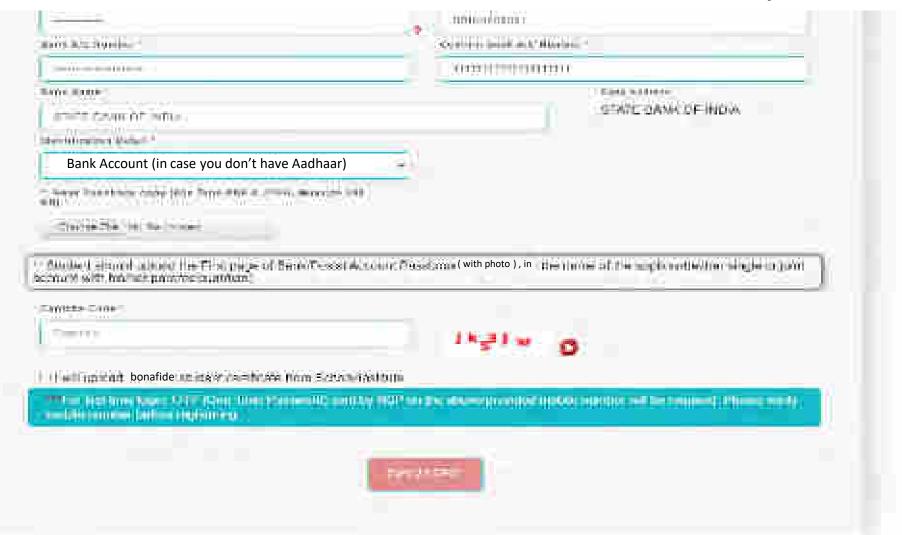

#### Fresh Registration For Academic Year 2020-21

| State of Domicile          | ? Scholarship Category    | ?   |
|----------------------------|---------------------------|-----|
| Choses your appear         | Chass your aption         | v   |
| Name of Student 1          | 7 Scheme Type T           |     |
|                            | Chouse your option        |     |
| Date of Sirth (DD/MM/YYYY) | Qender :                  |     |
|                            | Chaose your option .      | (0) |
| Mobile Number              | ? Emuli III               |     |
| Bank U SC Code             | Confirm Bank IFSC Code    |     |
| Bank A.C. Sumbet           | ? Cunform Bank A/C Number |     |
| VOME-COLD MANAGE           |                           |     |

| Rena IFSC Cods      | Confirm Rank If SC Cone  |
|---------------------|--------------------------|
| Gauk A/C Number "   | Confirm dank Art Wondows |
| Discript Nammer *   |                          |
|                     |                          |
| Ofcouse your option |                          |

For first time logar, CTP (One Time Password) sees by NSP on the above projected public marchiar will be required. Please verify metrial combar feature registering.

| Identification Descript                                                                                                                                                                                                                                                                                                                                                                                                                                                                                                                                                                                                                                                                                                                                                                                | Asimpet Numbet                                                                                                                                                                                                                                                                                                                                                                                                                                                                                                                                                                                                                                                                                                                                                                                                                                                                                                                                                                                   |
|--------------------------------------------------------------------------------------------------------------------------------------------------------------------------------------------------------------------------------------------------------------------------------------------------------------------------------------------------------------------------------------------------------------------------------------------------------------------------------------------------------------------------------------------------------------------------------------------------------------------------------------------------------------------------------------------------------------------------------------------------------------------------------------------------------|--------------------------------------------------------------------------------------------------------------------------------------------------------------------------------------------------------------------------------------------------------------------------------------------------------------------------------------------------------------------------------------------------------------------------------------------------------------------------------------------------------------------------------------------------------------------------------------------------------------------------------------------------------------------------------------------------------------------------------------------------------------------------------------------------------------------------------------------------------------------------------------------------------------------------------------------------------------------------------------------------|
| Author Number                                                                                                                                                                                                                                                                                                                                                                                                                                                                                                                                                                                                                                                                                                                                                                                          | 2                                                                                                                                                                                                                                                                                                                                                                                                                                                                                                                                                                                                                                                                                                                                                                                                                                                                                                                                                                                                |
| Deptoha Cede                                                                                                                                                                                                                                                                                                                                                                                                                                                                                                                                                                                                                                                                                                                                                                                           |                                                                                                                                                                                                                                                                                                                                                                                                                                                                                                                                                                                                                                                                                                                                                                                                                                                                                                                                                                                                  |
| Famera:                                                                                                                                                                                                                                                                                                                                                                                                                                                                                                                                                                                                                                                                                                                                                                                                | OK Ojj C                                                                                                                                                                                                                                                                                                                                                                                                                                                                                                                                                                                                                                                                                                                                                                                                                                                                                                                                                                                         |
| unled to establish my too<br>genomes toted on NSP<br>मेंने सरकार में अपना आधार<br>करने के लिए किया जाएगा।<br>I am wwere that my day<br>dentification details ave<br>a contribution details ave<br>enfirm all victoria.  I am aware that my Aas<br>enfirm all victoria.  I am aware that my Aas<br>enfirm a fill a staglib your<br>a contribution details<br>are such if staglib your<br>same please visit you to<br>same please visit you to | ited my Aadham marker and I sith evere that it will be milty before I can get scholarship from any one of the Har one of Eq. है और मैं जागर का है कि MSP पर सुवीबड़ के words were deal of upon मेरी जानकर स्थापित with we scaled by melating my personal make a factor of the will be established by melating my personal make a factor upon library factor of the upon the bank excount library fact by Marmass our set of ments in the bank excount library fact by Marmass our set of any and the fact of the my Aarmass our set of ments in the bank excount library to my Aarmass our set of my and the fact of the my Aarmass our set of my and the fact of the my Aarmass our set of my and the fact of the my Aarmass our set of my and the fact of the my Aarmass our measurements of the fact of the my Aarmass our makes bank branch and submit a bank consent form for recoving ment bank is linker to your Aadhaar number on NPCs deal under pov in/bank mapper or through Aadhaar. |