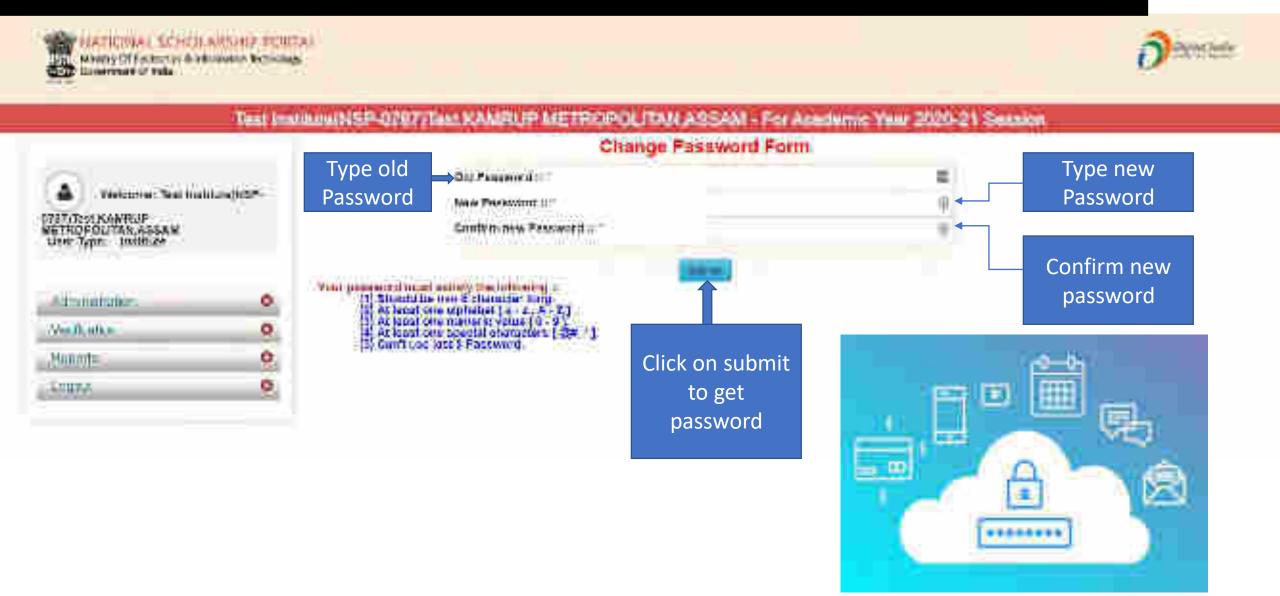

Institute(Contd..)





#### Tost Institute(NSP-0767)Test KAMRUP METROPOLITAN ASSAM - For Academic Year 2020-21 Seculos



| Add and Update Course Level |  |
|-----------------------------|--|
| Add Annual Course Fee       |  |





#### Administration: Offered Course Level





#### Offered Course Level (Contd..)



#### Administration: Offered Course (Contd..)

Course Level: Choose your Option Choose your Option





## Offered Course (Contd..)



# Administration: Annual Course Fee and Fee is selected according to the selection of the course (Contd..)



#### Administration: Annual Course Fee Update Form (Contd..)





## Test temptate(NSF title FAMILE METROPOLITAN, ASSAM For Academic Your 2020 21 Sension Annual Course Fee Undate Form





#### Administration: Change of Password Form



### Second One: Verification Of The Application By Institute





#### Institute will verify the application of the student (Contd..)



#### Applicant Verification Of The Student (Contd..)



#### Application Verification Form Of The Student (Contd..)



### Contd..

|                                 | Alberta Delait