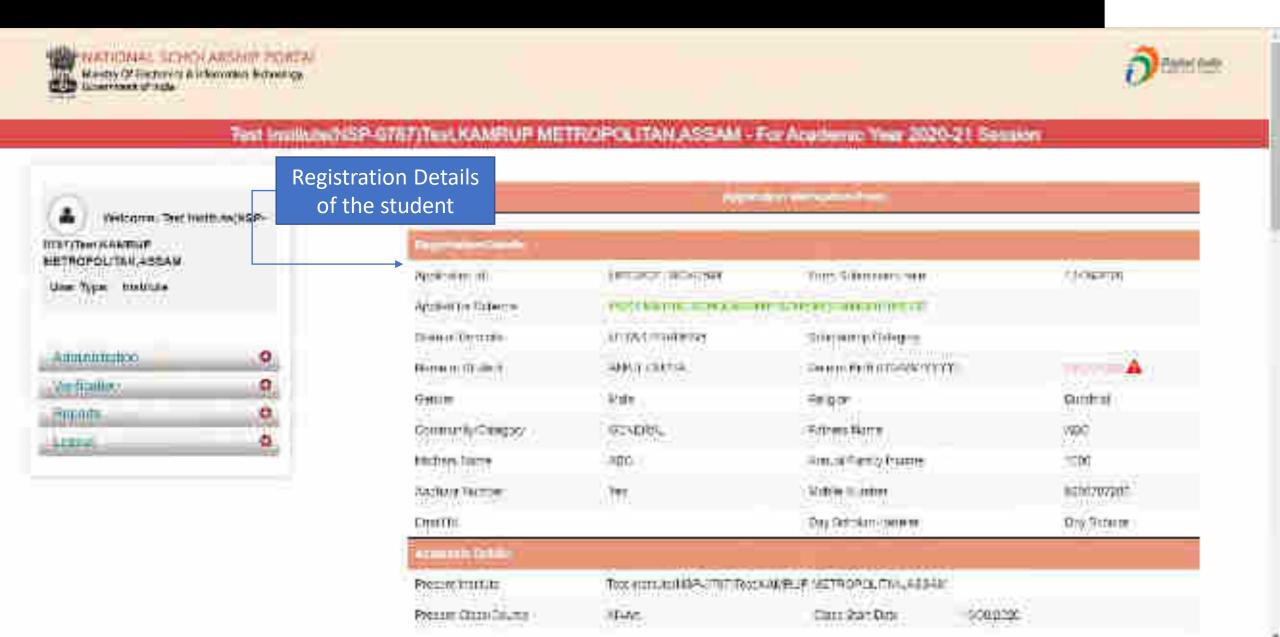

#### Applicant Verification Of The Student (Contd..)

#### Application Verification Form Of The Student (Contd..)