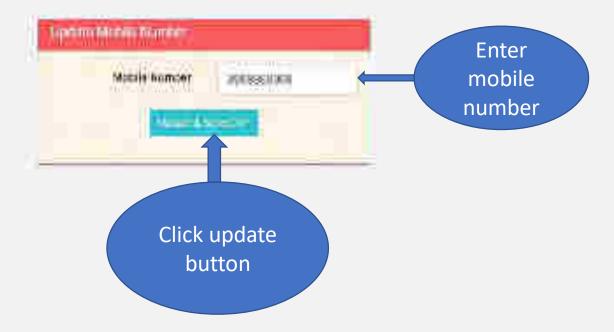

Aadhaar details



Student fill the required information and click "Register" button

The link your burner account with Additional principal for recoming solving map in the significations with your base to be been a real submitted to the same of the significant with the same of the s

Fig. best mine sugges to the Clark from transporting contrate from on the surror extracted manufacturation and the regulation. Planta seedly contain surror before regulating.

Verify
Mobile no.
for OTP



# These details to be filled when Student is not having Aadhaar Card



Student Application Id is created and Password sent to registered mobile number



# Password sent to registered mobile number



### Student Login for Fresh Application



#### Change of Mobile Number





#### Update Mobile Number





#### For Change Of Password



#### When student Will Login It will appear like this





# **Application Form Of Student**



#### General Information and Selection Of Institute Contd...



# Institute Selection By The Student Contd..



Click on select according to the selection of the Institute Contd..



## After selecting, the Institute name will come under Academic details Contd..



## Fill Other Details and Click Save and Continue Contd..



Student has to select the Scheme Details and upload the documents Contd..



## Fill the information and click upload now Contd..



Next Slide will display the message that Application has been saved Successfully



ST AND THE PORT OF THE CO. THE

## Click on Final Submit and view the document Contd..



## Student Application Form Details C