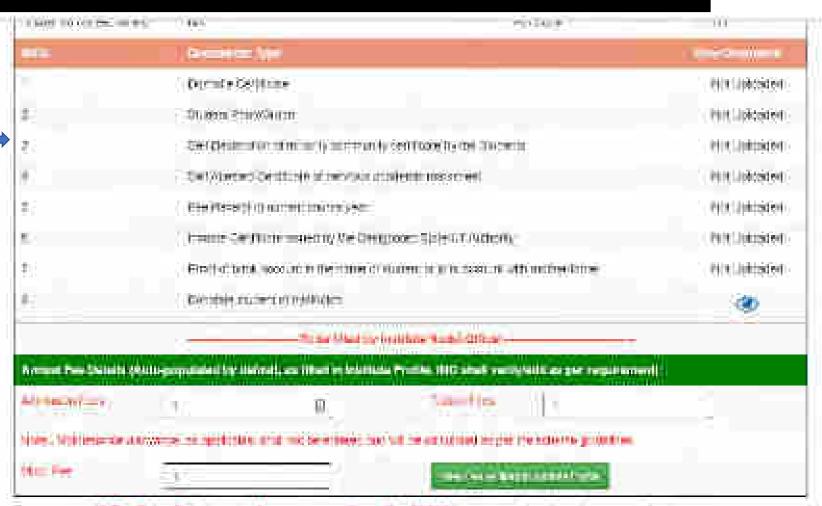

#### Institute will verify the application of the student (Contd..)

#### Applicant Verification Of The Student (Contd..)

#### Application Verification Form Of The Student (Contd..)