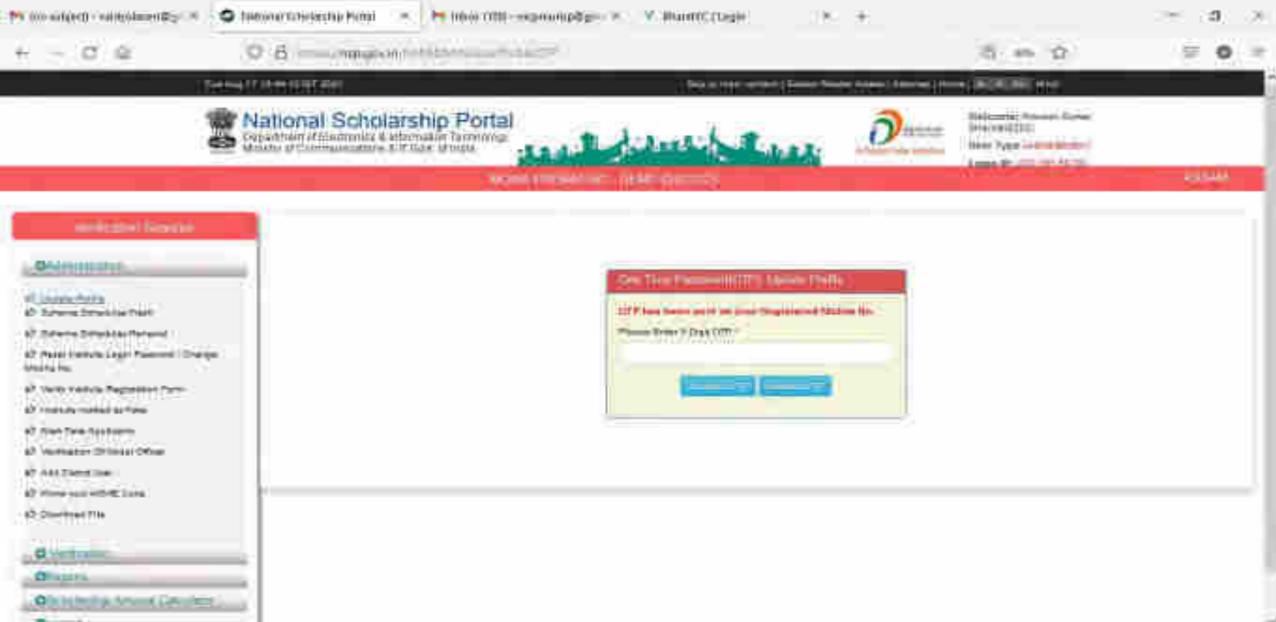

For first time logar, CTP (One Time Password) sees by NSP on the above projected public marchiar will be required. Please verify metrial combar feature registering.

| Identification Descript                                                                                                                                                                                                                                                                                                                                                                                                                                                                                                                                                                                                                                                                                                                                                                                | Asimpet Numbet                                                                                                                                                                                                                                                                                                                                                                                                                                                                                                                                                                                                                                                                                                                                                                                                                                                                                                                                                                                   |
|--------------------------------------------------------------------------------------------------------------------------------------------------------------------------------------------------------------------------------------------------------------------------------------------------------------------------------------------------------------------------------------------------------------------------------------------------------------------------------------------------------------------------------------------------------------------------------------------------------------------------------------------------------------------------------------------------------------------------------------------------------------------------------------------------------|--------------------------------------------------------------------------------------------------------------------------------------------------------------------------------------------------------------------------------------------------------------------------------------------------------------------------------------------------------------------------------------------------------------------------------------------------------------------------------------------------------------------------------------------------------------------------------------------------------------------------------------------------------------------------------------------------------------------------------------------------------------------------------------------------------------------------------------------------------------------------------------------------------------------------------------------------------------------------------------------------|
| Author Number                                                                                                                                                                                                                                                                                                                                                                                                                                                                                                                                                                                                                                                                                                                                                                                          | 2                                                                                                                                                                                                                                                                                                                                                                                                                                                                                                                                                                                                                                                                                                                                                                                                                                                                                                                                                                                                |
| Deptoha Cede                                                                                                                                                                                                                                                                                                                                                                                                                                                                                                                                                                                                                                                                                                                                                                                           |                                                                                                                                                                                                                                                                                                                                                                                                                                                                                                                                                                                                                                                                                                                                                                                                                                                                                                                                                                                                  |
| Famera:                                                                                                                                                                                                                                                                                                                                                                                                                                                                                                                                                                                                                                                                                                                                                                                                | OK Ojj C                                                                                                                                                                                                                                                                                                                                                                                                                                                                                                                                                                                                                                                                                                                                                                                                                                                                                                                                                                                         |
| unled to establish my too<br>genomes toted on NSP<br>मेंने सरकार में अपना आधार<br>करने के लिए किया जाएगा।<br>I am wwere that my day<br>dentification details ave<br>a contribution details ave<br>enfirm all victoria.  I am aware that my Aas<br>enfirm all victoria.  I am aware that my Aas<br>enfirm a fill a staglib your<br>a contribution details<br>are such if staglib your<br>same please visit you to<br>same please visit you to | ited my Aadham marker and I sith evere that it will be milty before I can get scholarship from any one of the Har one of Eq. है और मैं जागर का है कि MSP पर सुवीबड़ के words were deal of upon मेरी जानकर स्थापित with we scaled by melating my personal make a factor of the will be established by melating my personal make a factor upon library factor of the upon the bank excount library fact by Marmass our set of ments in the bank excount library fact by Marmass our set of any and the fact of the my Aarmass our set of ments in the bank excount library to my Aarmass our set of my and the fact of the my Aarmass our set of my and the fact of the my Aarmass our set of my and the fact of the my Aarmass our set of my and the fact of the my Aarmass our measurements of the fact of the my Aarmass our makes bank branch and submit a bank consent form for recoving ment bank is linker to your Aadhaar number on NPCs deal under pov in/bank mapper or through Aadhaar. |

For that time topin, Criti (One Time Pleasmed) sand by NSP on the straw provided mobile number will be required. Floore scrily mable number before angeneous.