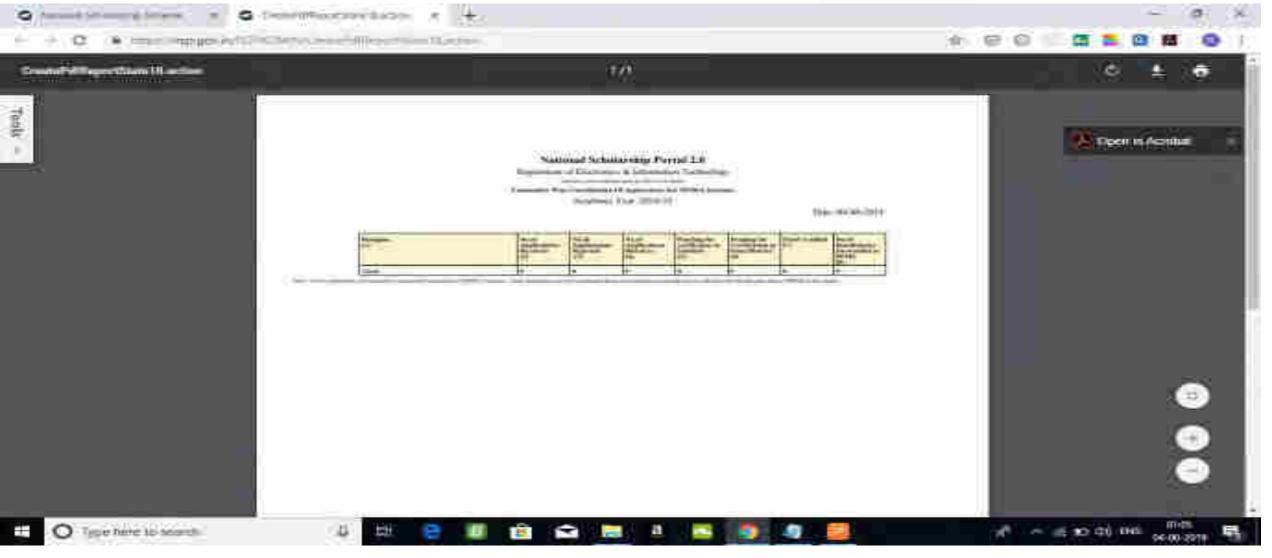

## Before Login Institute Search for Institute

To Search Institute there are two options, either of one can be selected