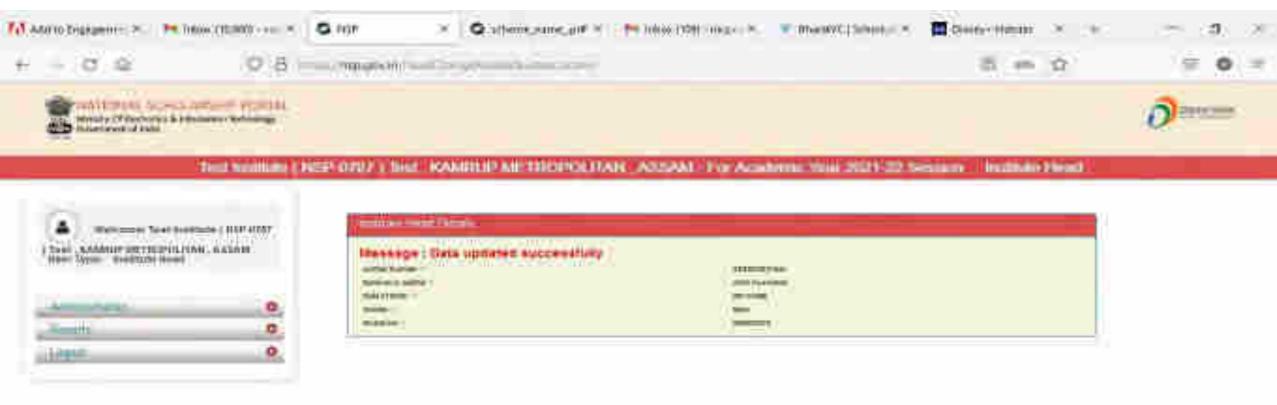

a form is approved by DNO/SNO/MNO, other forms submitted by any other INO from that institute will be rejected automatically on NSP.
- Please note that KYC Registration forms cannot be modified in any circumstances.



## After INO Institute Login the screen will display like this

































#### Administration



# Click on update profile under Administration panel, OTP will receive to registered mobile number



























## Institute Profile Update Form



### Contd..



## Institute Head Login



## Click on update profile under Administration panel



D. Type here to sound

## OTP will receive to registered mobile number





## Update Aadhaar Details Of Institute Head

























## Aadhaar Data Updated Successfully Of Institute Head































#### Administration: Add and Update Details By Institute(Contd..)





#### Tost Institute(NSP-0767)Test KAMRUP METROPOLITAN ASSAM - For Academic Year 2020-21 Seculos



| Add and Update Course Level |  |
|-----------------------------|--|
| Add Annual Course Fee       |  |





#### Administration: Offered Course Level





#### Offered Course Level (Contd..)



#### Administration: Offered Course (Contd..)

Course Level: Choose your Option Choose your Option





## Offered Course (Contd..)



# Administration: Annual Course Fee and Fee is selected according to the selection of the course (Contd..)



#### Administration: Annual Course Fee Update Form (Contd..)





## Test temptate(NSF title FAMILE METROPOLITAN, ASSAM For Academic Your 2020 21 Sension Annua