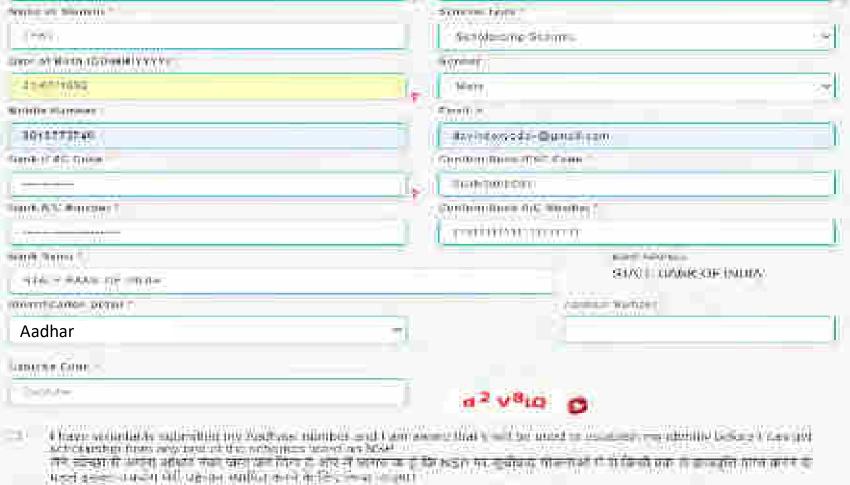

#### Fresh Registration For Academic Year 2020-21

| State of Domicile          | ? Scholarship Category    | ?   |
|----------------------------|---------------------------|-----|
| Choses your appear         | Chass your aption         | v   |
| Name of Student 1          | 7 Scheme Type T           |     |
|                            | Chouse your option        |     |
| Date of Sirth (DD/MM/YYYY) | Qender :                  |     |
|                            | Chaose your option .      | (0) |
| Mobile Number              | ? Emuli III               |     |
| Bank U SC Code             | Confirm Bank IFSC Code    |     |
| Bank A.C. Sumbet           | ? Cunform Bank A/C Number |     |
| VOME-COLD MANAGE           |                           |     |

| Rena IFSC Cods      | Confirm Rank If SC Cone  |
|---------------------|--------------------------|
| Gauk A/C Number "   | Confirm dank Art Wondows |
| Discript Nammer *   |                          |
|                     |                          |
| Ofcouse your option |                          |