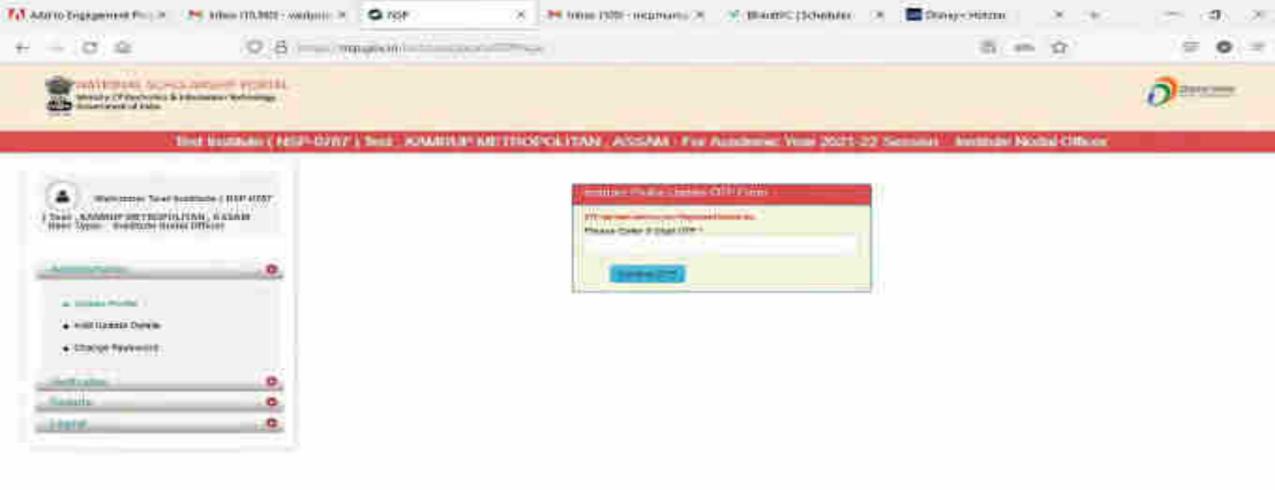

- INO is required to verify the information in editable fields and modify/enter correct details in those fields and click on "Submit" button to generate KYC Registration form for the institute. Please refer Screen 08 shown below.
- Before generating KYC Registration form, NSP will prompt INO to do the OTP authentication. OTP will be sent on the mobile number provided by INO in Step 3.
- OTP authentication screen is shown at Screen 09 for reference.

(Screen - 08)

OTP
Authentication
Screen