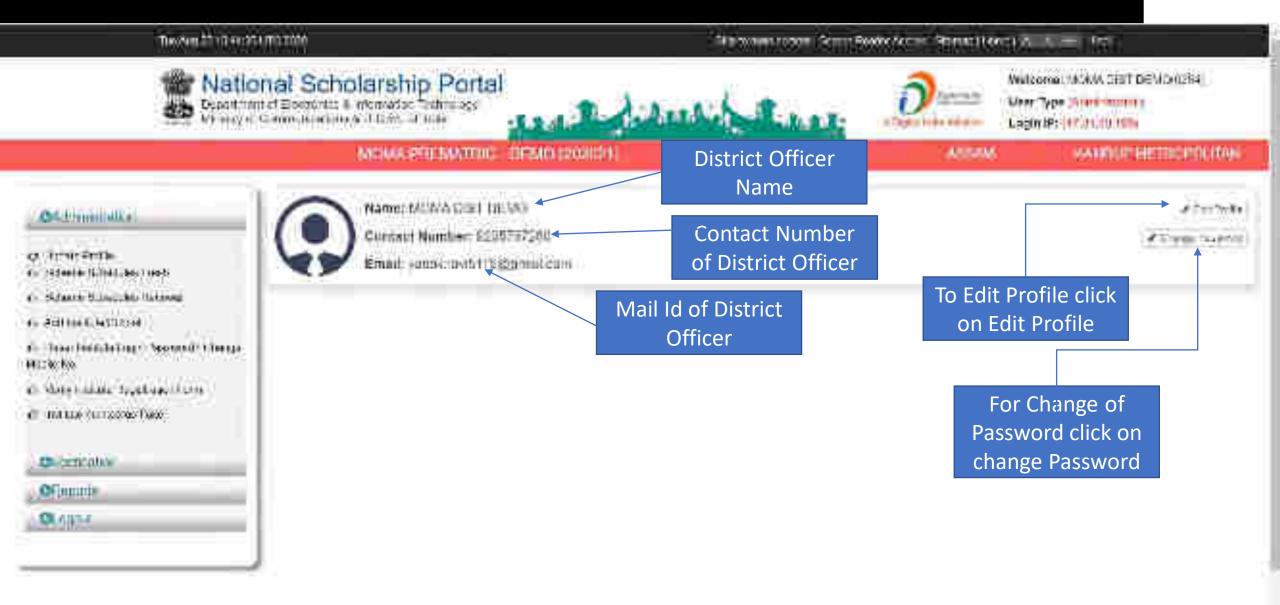

#### Administration

# Click on update profile under Administration panel, OTP will receive to registered mobile number

## Institute Profile Update Form