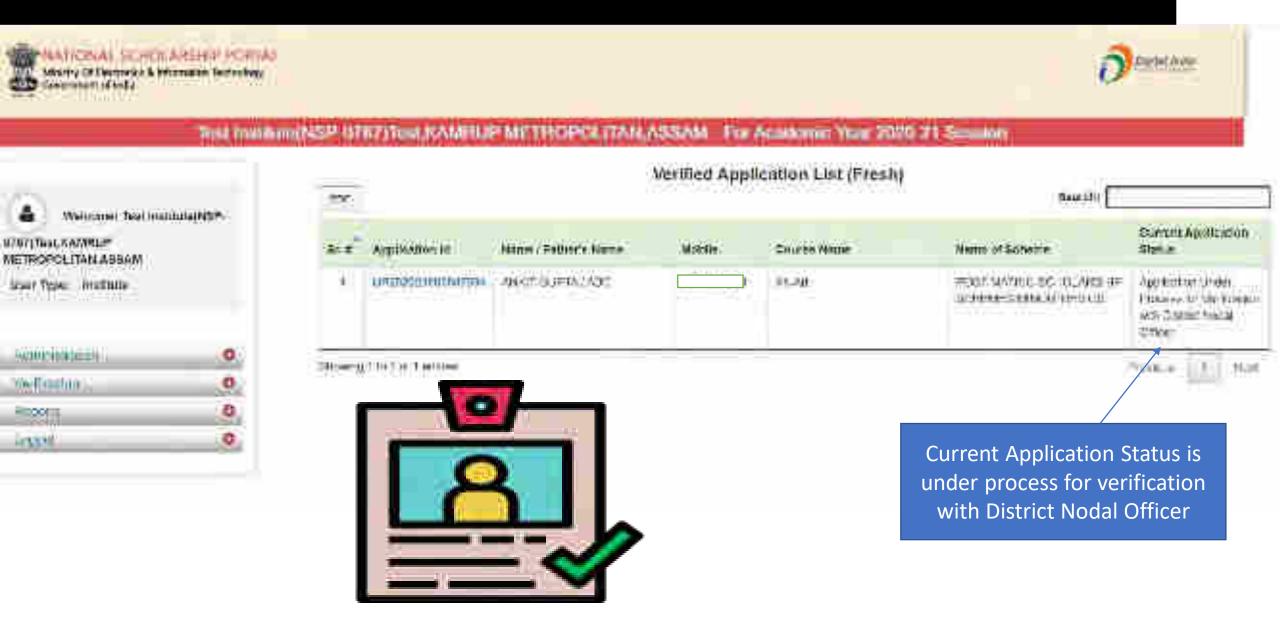

### Second One: Verification Of The Application By Institute

#### Institute will verify the application of the student (Contd..)

#### Applicant Verification Of The Student (Contd..)