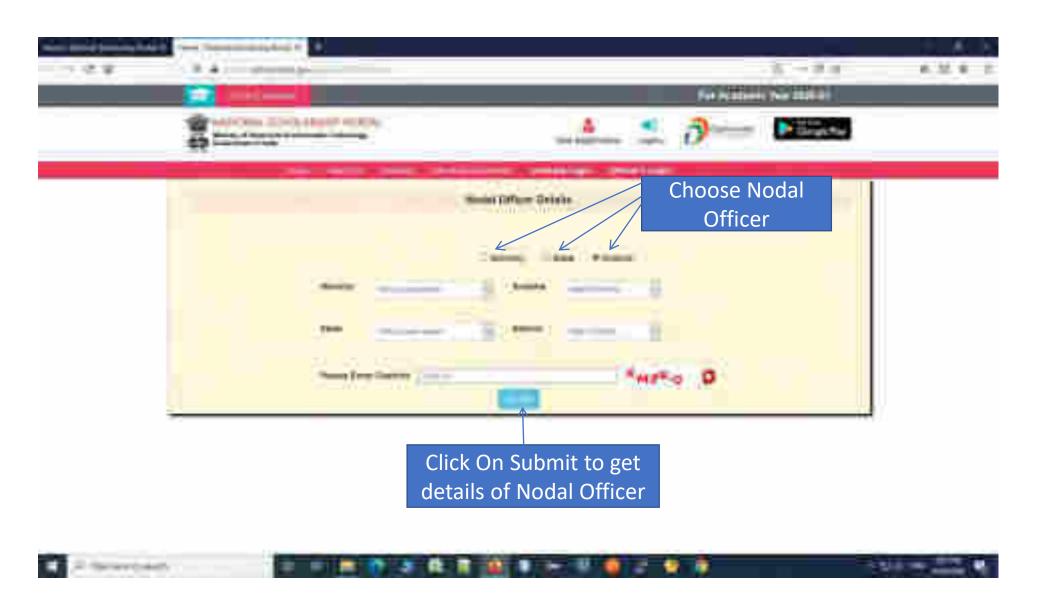

## Before Login Institute Search for Institute

To Search Institute there are two options, either of one can be selected