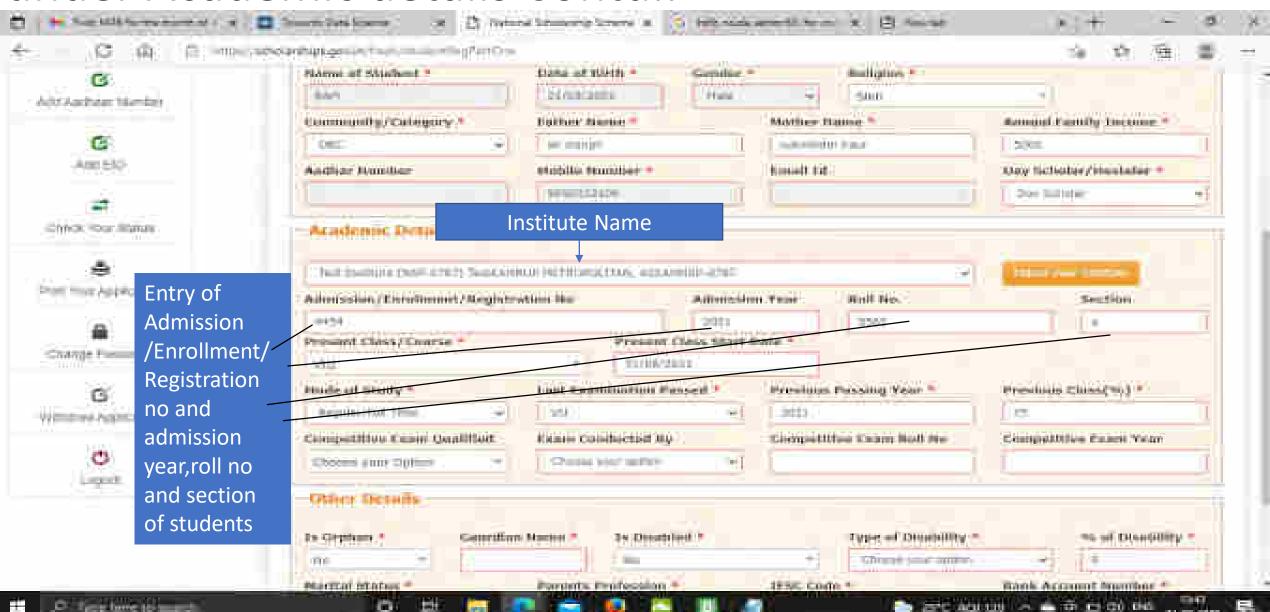

## After selecting, the Institute name will come under Academic details Contd..

## Fill Other Details and Click Save and Continue Contd..

Student has to select the Scheme Details and upload the documents Contd..