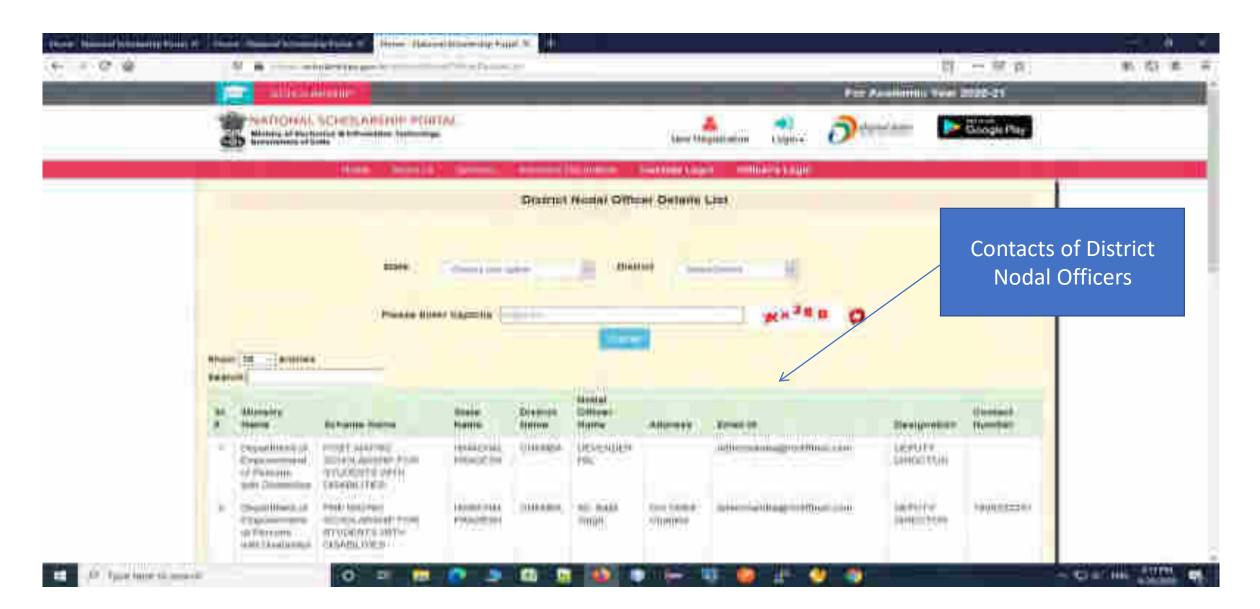

ition to lide.
- the wild of Hersman's men.
- All THIS Accesses to reed
- en implementation than the best
- to Plante high and semilarity
- Continue Department (Section Interespon)
- ar Authorite the test Popeliane
- en Verreittinge seittleber od fijskaat sak Lief
- COMPRESSED FAMOUR
- THE PARTY HARD THE
- 6 WESTERSONSTATE THE
- the thin distribution to be seen
- all staf designations
- to Starry Children and Hab.

Change

**Statistics Report of State** 

# **Statistics Report of State**

O Time here to soonth



### Contd..



### Contd..



# Statistic Report Of MOMA Scheme Pdf



### For Contact Details Of Nodal Officers Click On Services



## Nodal Officer Details(Contd..)



### Contd..



## District Nodal Officer Details List



# Contact List Of District Nodal Officers (Contd..)



### Scheme Wise State Nodal Officers



# Showing MOMA Scheme Contact Details(Contd..)



# Contact Details Of Ministry Co-ordinaters



## Contact List Of Ministries Nodal Officers(Contd..)



# THANK YOU