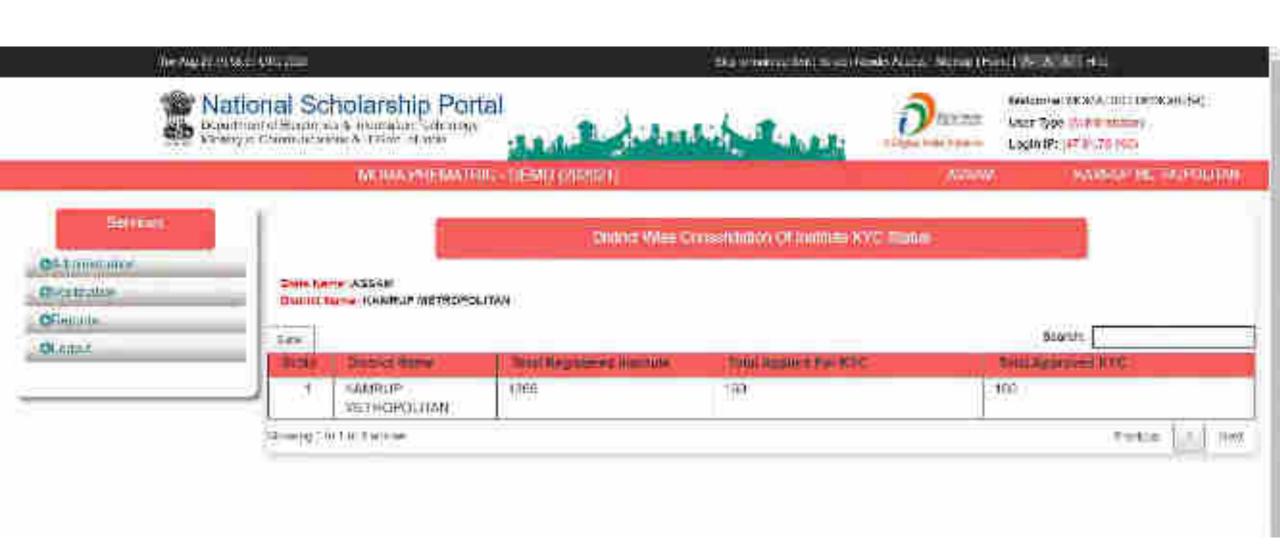

### After login, Institute have to fill KYC registration form

#### Steps to fill Institute KYC Registration Form for Academic Year (AY 2020-21)

- To fill Institute KYC Registration Form on NSP, Institute must have a valid AISHE / DISE / NCVT / SCVT Code.
- Institute Nodal Officer (INO), who are assigned the responsibility for on-line verification of applications on NSP, should fill Institute KYC Registration form on NSP.
- INOs are advised to keep both Institute Head's Aadhaar details and his Aadhaar details, before applying for Institute KYC Registration as NSP will be verifying these from UIDAI server during the process.