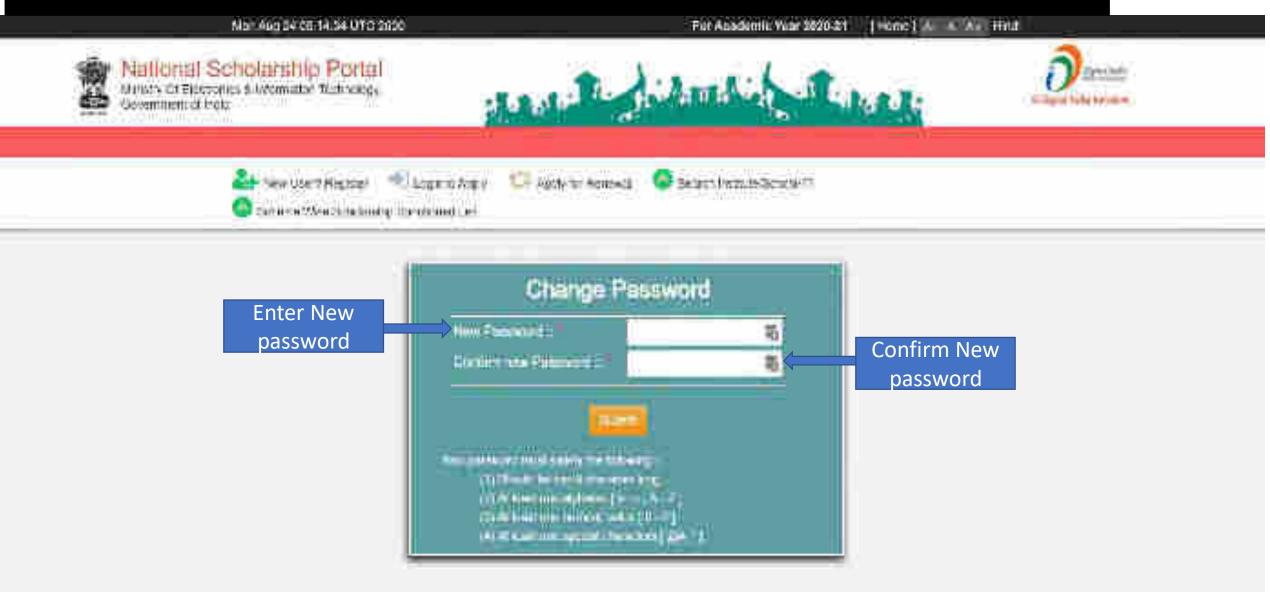

l the required information and click "Register" button

The link your burner account with Additional principal for recoming solving map in the significations with your base to be been a real submitted to the same of the significant with the same of the s

Fig. best mine sugges to the Clark from transporting contrate from on the surror extracted manufacturation and the regulation. Planta seedly contain surror before regulating.

Verify
Mobile no.
for OTP



# These details to be filled when Student is not having Aadhaar Card



Student Application Id is created and Password sent to registered mobile number



# Password sent to registered mobile number



### Student Login for Fresh Application



#### Change of Mobile Number





#### Update Mobile Number





#### For Change Of Password



#### When student Will Login It will appear like this





# **Application Form Of Student**



#### General Information and Selection Of Institute Contd...



# Institute Selection By The Student Contd..



Click on select according to the selection of the Institute Contd..



## After selecting, the Institute name will come under Academic details Contd..



## Fill Other Details and Click Save and Continue Contd..



Student has to select the Scheme Details and upload the documents Contd..



## Fill the information and click upload now Contd..



Next Slide will display the message that Application has been saved Successfully



ST AND THE PORT OF THE CO. THE

## Click on Final Submit and view the document Contd..



## Student Application Form Details Contd..



### Contd..



## Cli