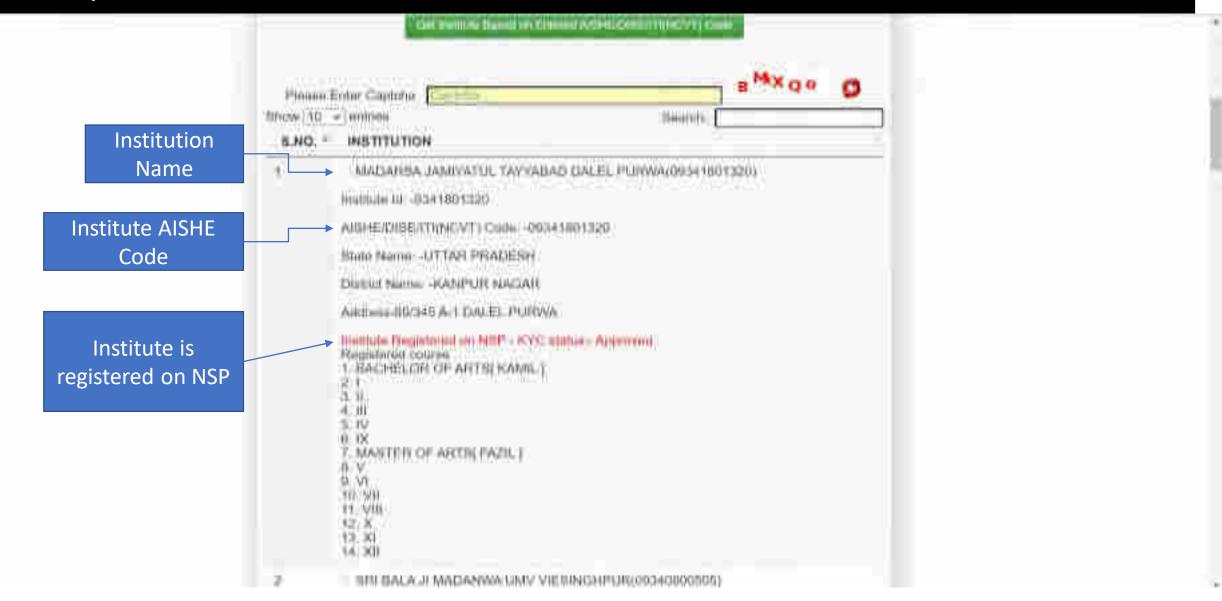

## After entering AISHE Code of the Institute, Institution will appear (Contd..)