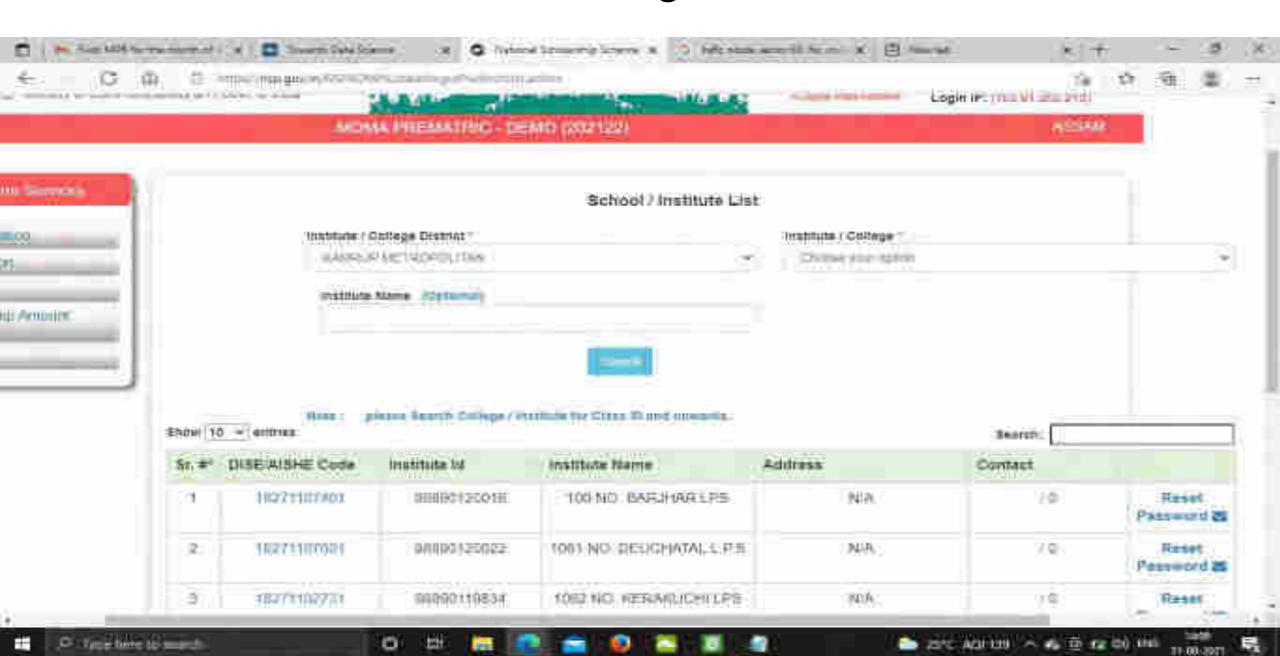

## Before Login Institute Search for Institute

To Search Institute there are two options, either of one can be selected