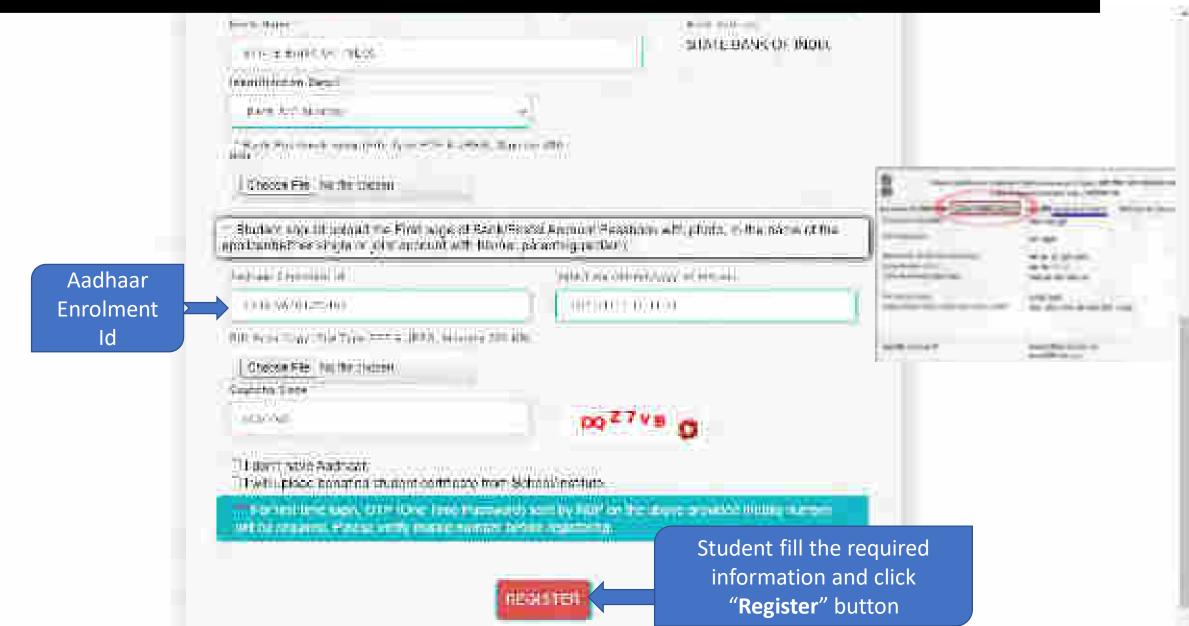

#### After filling the details click register

Fill your Aadhaar details

Student fill the required information and click "Register" button

The link your burner account with Additional principal for recoming solving map in the significations with your base to be been a real submitted to the same of the significant with the same of the s

# These details to be filled when Student is not having Aadhaar Card

Student Application Id is created and Password sent to registered mobile number