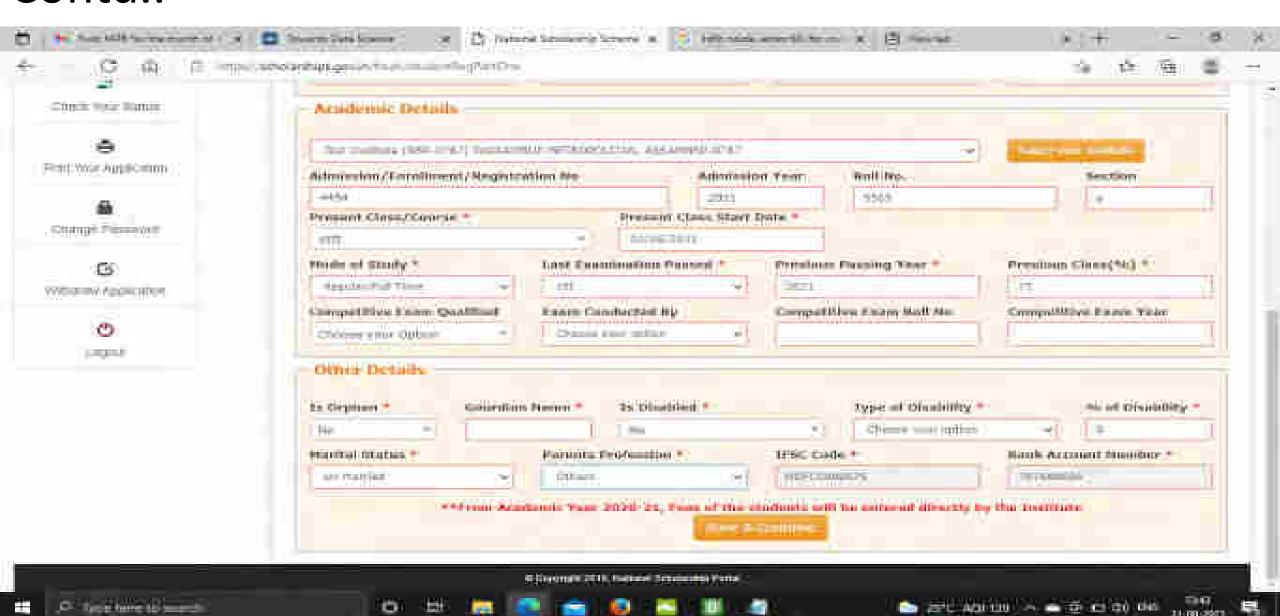

## Fill Other Details and Click Save and Continue Contd..

Student has to select the Scheme Details and upload the documents Contd..