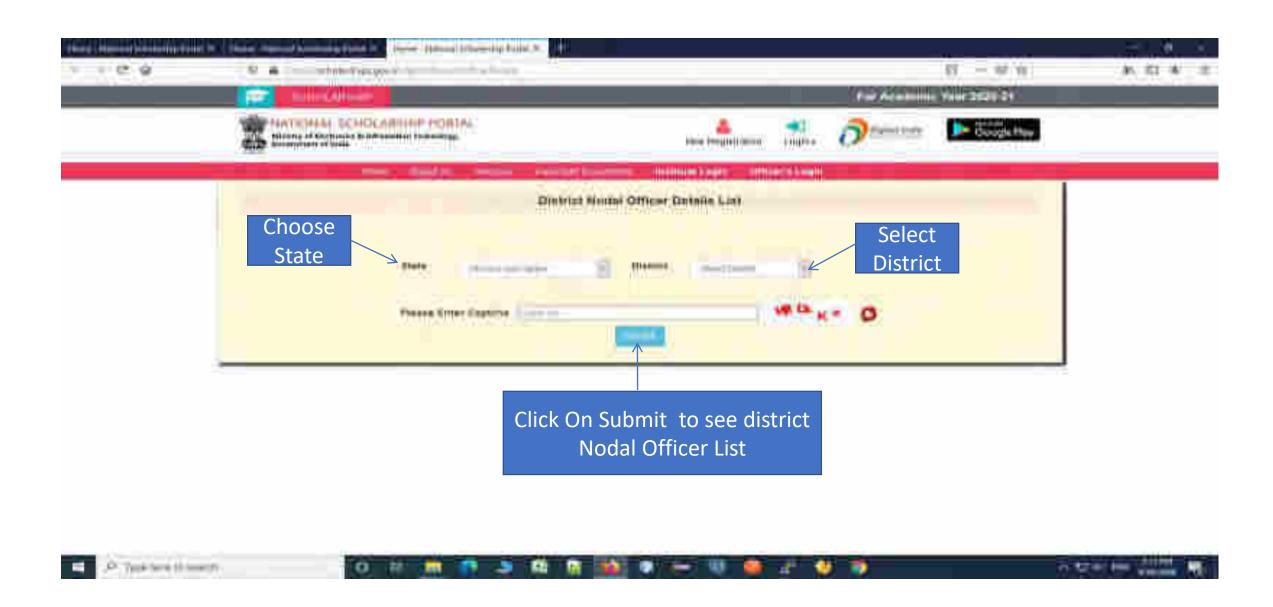

ally timery
- C. Tallerell Sections (Plants)
- to deposition to lide.
- the wild of Hersman's men.
- All THIS Accesses to reed
- en implementation than the best
- to Plante high and semilarity
- Continue Department (Section Interespon)
- ar Authorite the test Popeliane
- en Verreittinge seittleber od fijskaat sak Lief
- COMPRESSED FAMOUR
- THE PARTY HARD THE
- 6 WESTERSONSTATE THE
- the thin distribution to be seen
- all staf designations
- to Starry Children and Hab.

Change

**Statistics Report of State** 

# **Statistics Report of State**

O Time here to soonth



### Contd..



### Contd..



# Statistic Report Of MOMA Scheme Pdf



### For Contact Details Of Nodal Officers Click On Services



## Nodal Officer Details(Contd..)



### Contd..



## District Nodal Officer Details List



# Contact List Of District Nodal Officers (Contd..)



### Scheme Wise State Nodal Officers



# Showing MOMA Scheme Contact Details(Contd..)



# Contact Details Of Ministry Co-ordinaters



## Contact List Of Ministries Nodal Officers(Contd..)



# THANK YOU