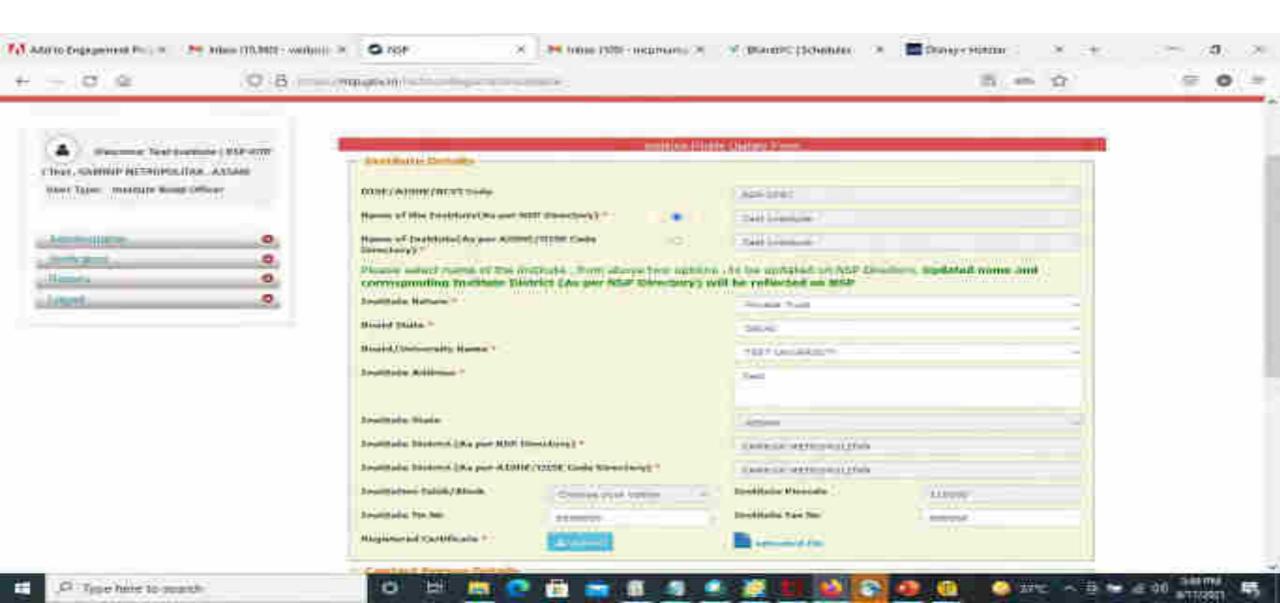

#### Administration: Add and Update Details By Institute(Contd..)

#### Tost Institute(NSP-0767)Test KAMRUP METROPOLITAN ASSAM - For Academic Year 2020-21 Seculos

| Add and Update Course Level |  |
|-----------------------------|--|
| Add Annual Course Fee       |  |