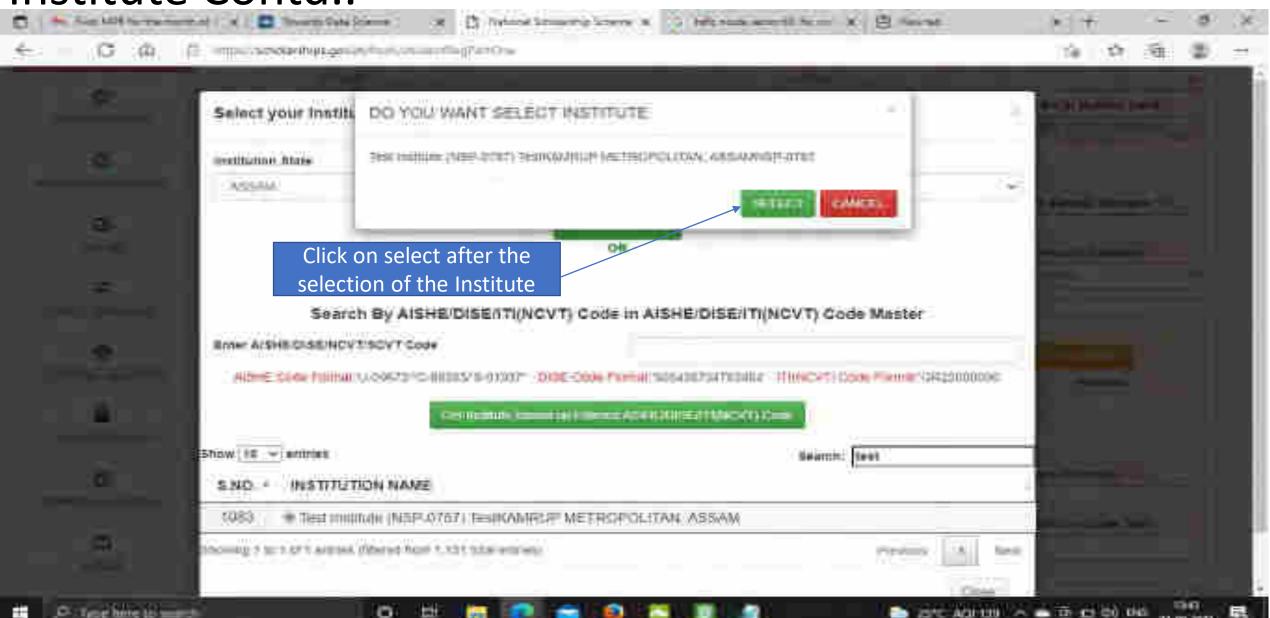

# Institute Selection By The Student Contd..

Click on select according to the selection of the Institute Contd..

## After selecting, the Institute name will come under Academic details Contd..