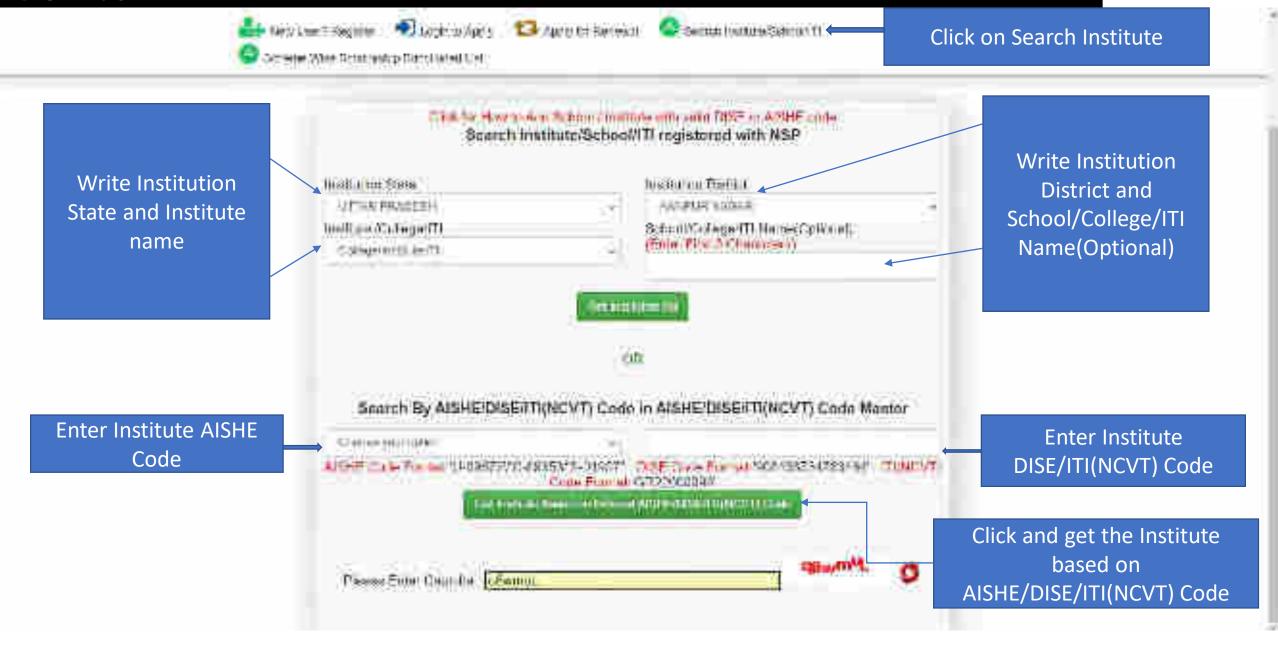

## Before Login Institute Search for Institute

To Search Institute there are two options, either of one can be selected

### Contd...