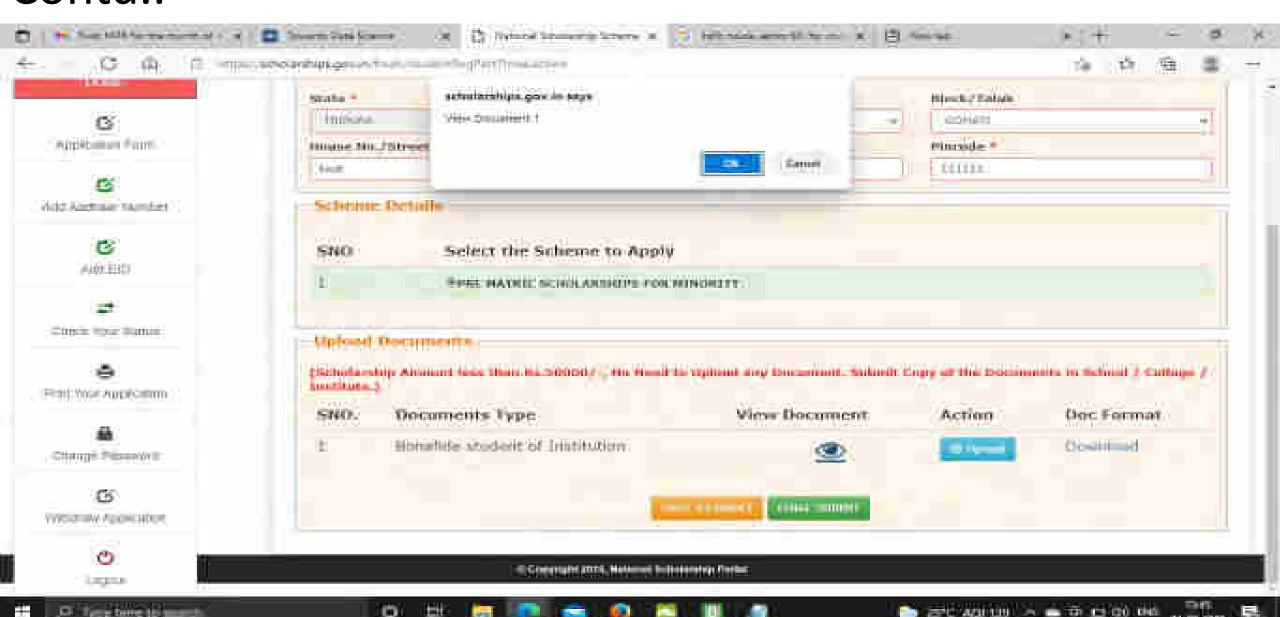

mber





#### Update Mobile Number





#### For Change Of Password



#### When student Will Login It will appear like this





# **Application Form Of Student**



#### General Information and Selection Of Institute Contd...



# Institute Selection By The Student Contd..



Click on select according to the selection of the Institute Contd..



## After selecting, the Institute name will come under Academic details Contd..



## Fill Other Details and Click Save and Continue Contd..



Student has to select the Scheme Details and upload the documents Contd..



## Fill the information and click upload now Contd..



Next Slide will display the message that Application has been saved Successfully



ST AND THE PORT OF THE CO. THE

## Click on Final Submit and view the document Contd..



## Student Application Form Details Contd..



### Contd..



## Click on print option for taking out the print



### Click on save to take out the Print Of the Form



## Before Login Institute Search for Institute



To Search Institute there are two options, either of one can be selected



### Contd...



## After entering AISHE Code of the Institute, Institution will appear (Contd..)



## Institute Login For INO



### After login, Institute have to fill KYC registration form

#### Steps to fill Institute KYC Registration Form for Academic Year (AY 2020-21)

- To fill Institute KYC Registration Form on NSP, Institute must have a valid AISHE / DISE / NCVT / SCVT Code.
- Institute Nodal Officer (INO), who are assigned the responsibility for on-line verification of applications on NS