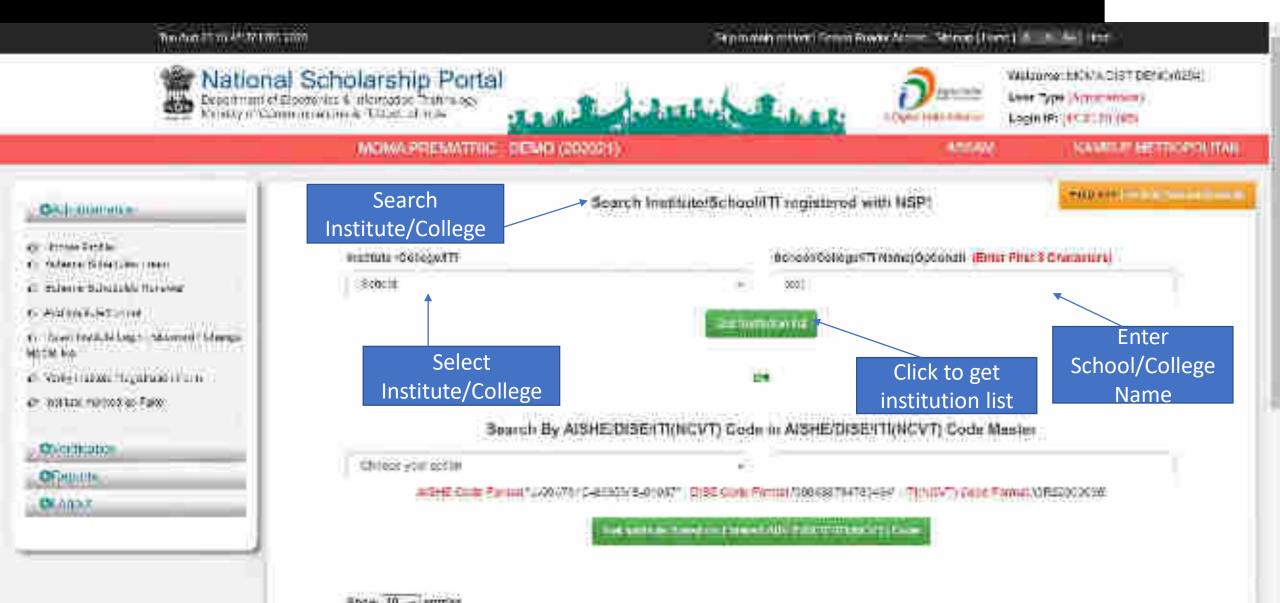

## Before Login Institute Search for Institute

To Search Institute there are two options, either of one can be selected

### Contd...

## After entering AISHE Code of the Institute, Institution will appear (Contd..)