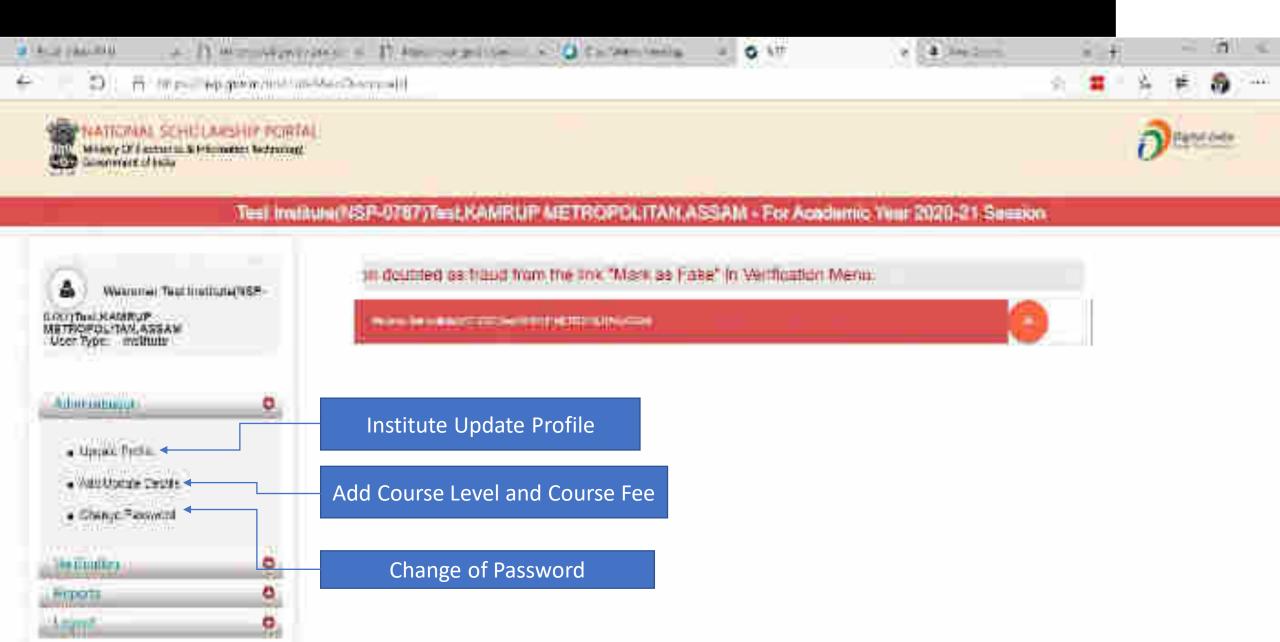

#### Administration

# Click on update profile under Administration panel, OTP will receive to registered mobile number

## Institute Profile Update Form

#### Administration: Change of Password Form