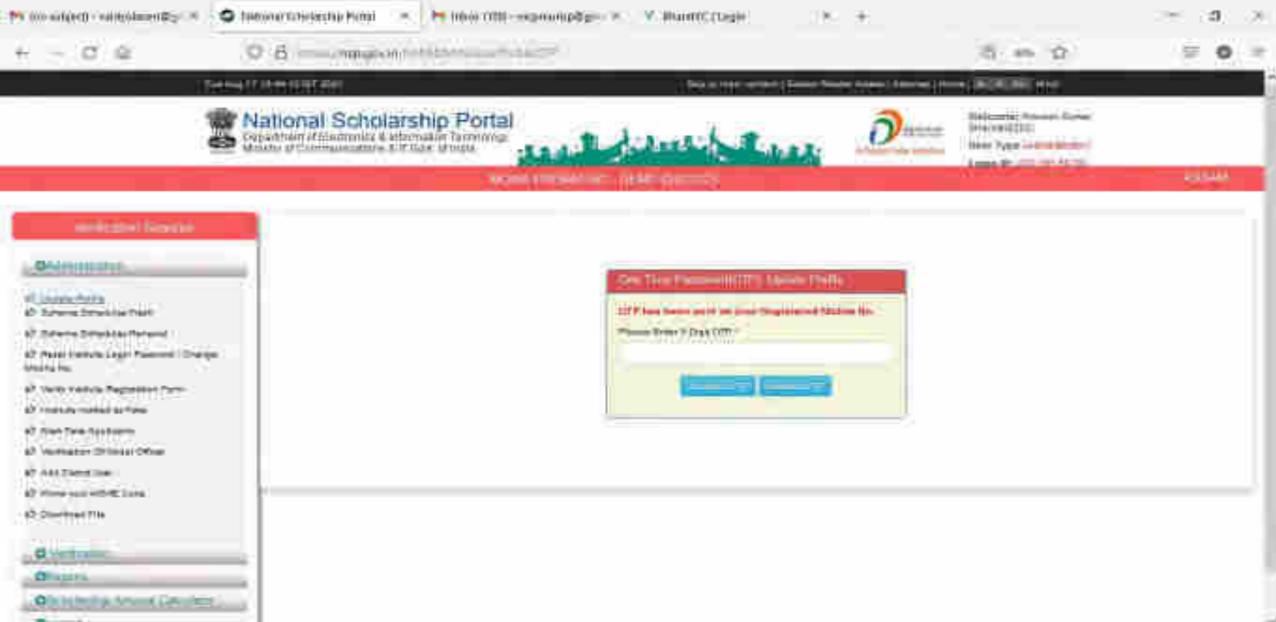

# Click on update profile under Administration panel, OTP will receive to registered mobile number

## Institute Profile Update Form