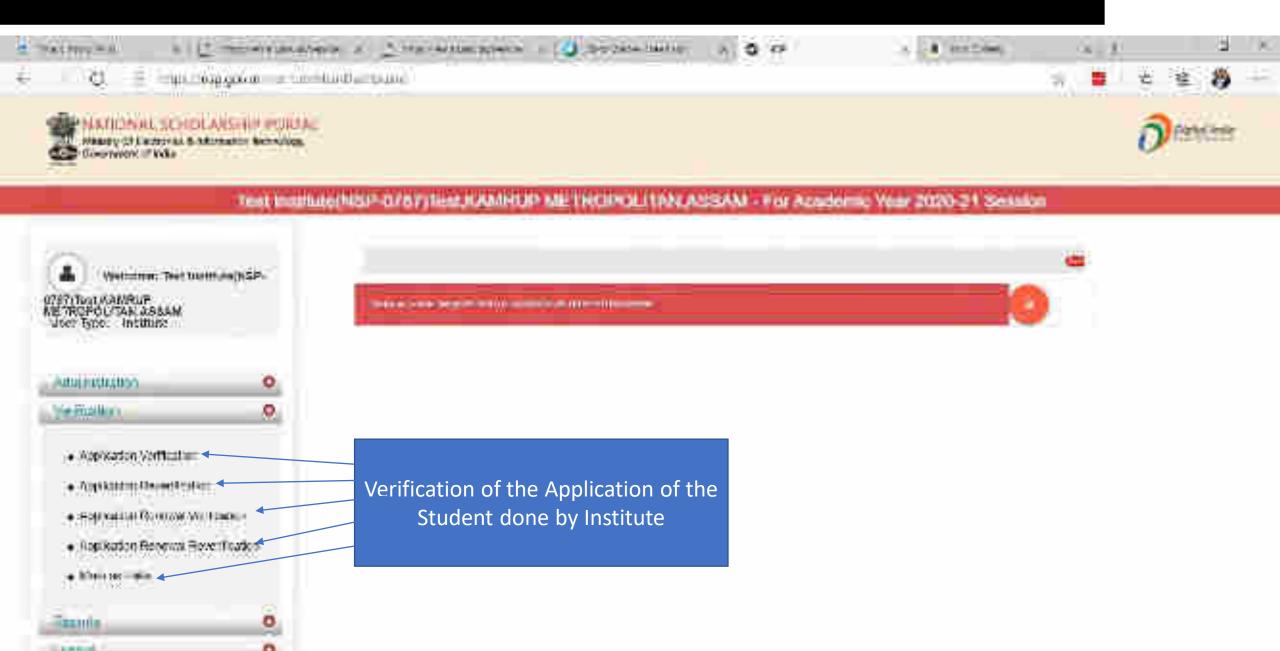

### Second One: Verification Of The Application By Institute

#### Institute will verify the application of the student (Contd..)

#### Applicant Verification Of The Student (Contd..)

#### Application Verification Form Of The Student (Contd..)