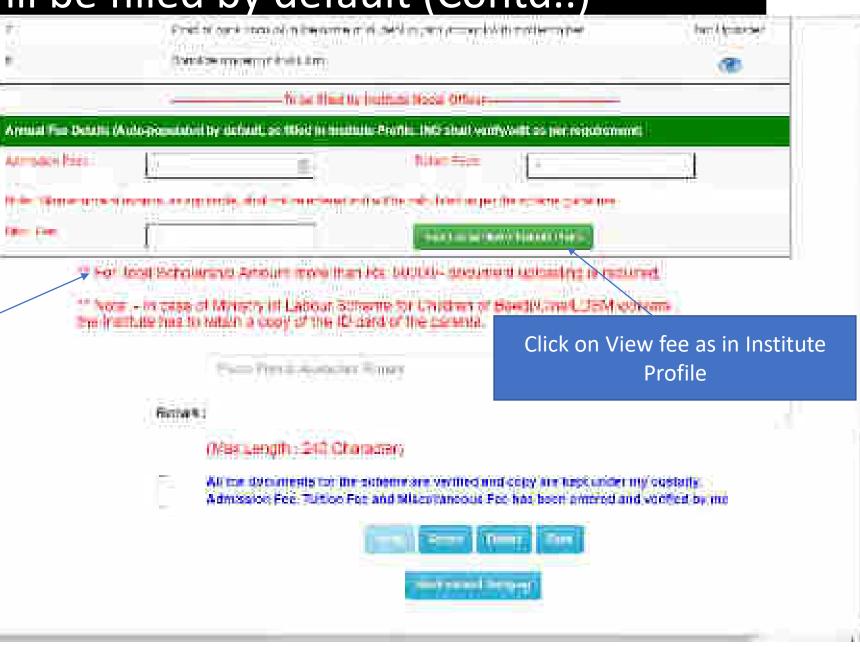

#### Institute will verify the application of the student (Contd..)

#### Applicant Verification Of The Student (Contd..)

#### Application Verification Form Of The Student (Contd..)