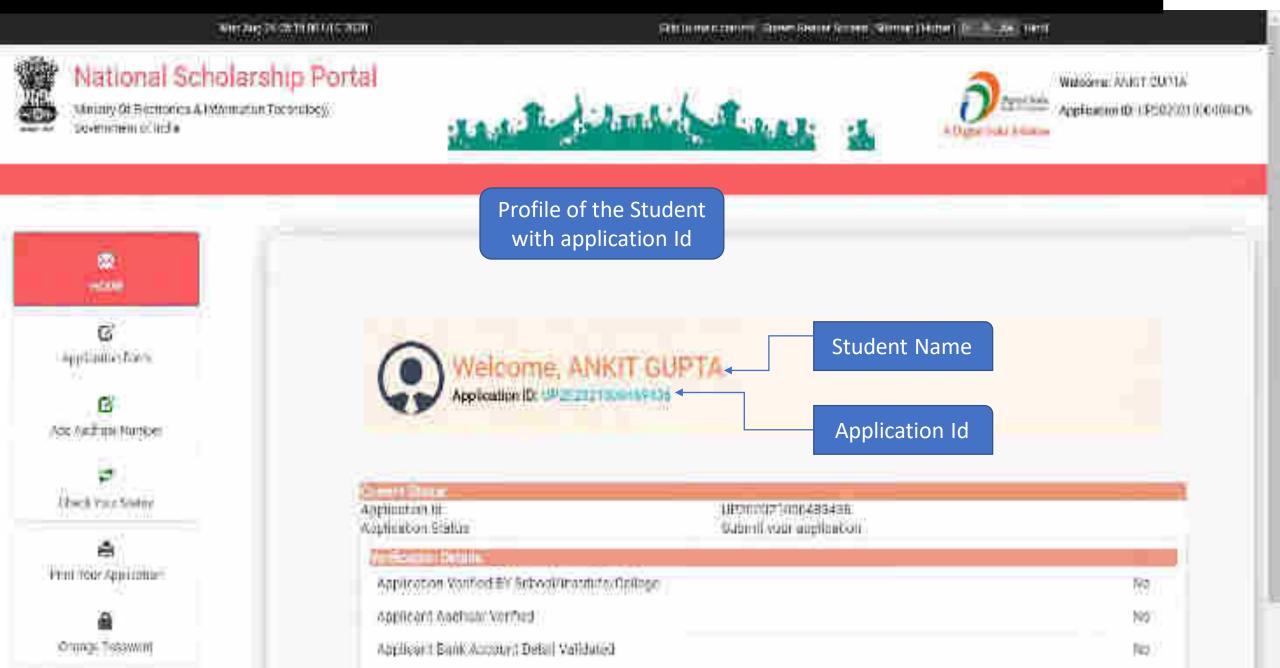

he link your burner account with Additional principal for recoming solving map in the significations with your base to be been a real submitted to the same of the significant with the same of the s

Fig. best mine sugges to the Clark from transporting contrate from on the surror extracted manufacturation and the regulation. Planta seedly contain surror before regulating.

Verify
Mobile no.
for OTP



# These details to be filled when Student is not having Aadhaar Card



Student Application Id is created and Password sent to registered mobile number



# Password sent to registered mobile number



### Student Login for Fresh Application



#### Change of Mobile Number





#### Update Mobile Number





#### For Change Of Password



#### When student Will Login It will appear like this





# **Application Form Of Student**



#### General Information and Selection Of Institute Contd...



# Institute Selection By The Student Contd..



Click on select according to the selection of the Institute Contd..



## After selecting, the Institute name will come under Academic details Contd..



## Fill Other Details and Click Save and Continue Contd..



Student has to select the Scheme Details and upload the documents Contd..



## Fill the information and click upload now Contd..



Next Slide will display the message that Application has been saved Successfully



ST AND THE PORT OF THE CO. THE

## Click on Final Submit and view the document Contd..



## Student Application Form Details Contd..



### Contd..



## Click on print option for taking out the print



### Click