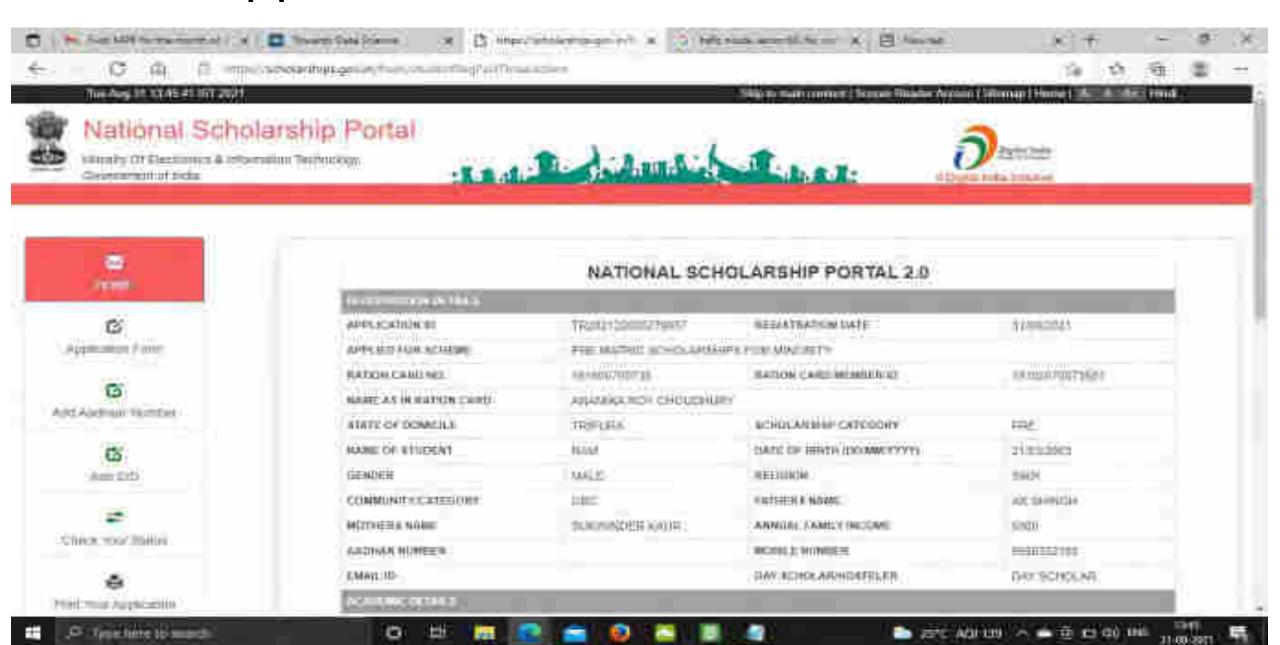

or Change Of Password



#### When student Will Login It will appear like this





# **Application Form Of Student**



#### General Information and Selection Of Institute Contd...



# Institute Selection By The Student Contd..



Click on select according to the selection of the Institute Contd..



## After selecting, the Institute name will come under Academic details Contd..



## Fill Other Details and Click Save and Continue Contd..



Student has to select the Scheme Details and upload the documents Contd..



## Fill the information and click upload now Contd..



Next Slide will display the message that Application has been saved Successfully



ST AND THE PORT OF THE CO. THE

## Click on Final Submit and view the document Contd..



## Student Application Form Details Contd..



### Contd..



## Click on print option for taking out the print



### Click on save to take out the Print Of the Form



## Before Login Institute Search for Institute



To Search Institute there are two options, either of one can be selected



### Contd...



## After entering AISHE Code of the Institute, Institution will appear (Contd..)



## Institute Login For INO



### After login, Institute have to fill KYC registration form

#### Steps to fill Institute KYC Registration Form for Academic Year (AY 2020-21)

- To fill Institute KYC Registration Form on NSP, Institute must have a valid AISHE / DISE / NCVT / SCVT Code.
- Institute Nodal Officer (INO), who are assigned the responsibility for on-line verification of applications on NSP, should fill Institute KYC Registration form