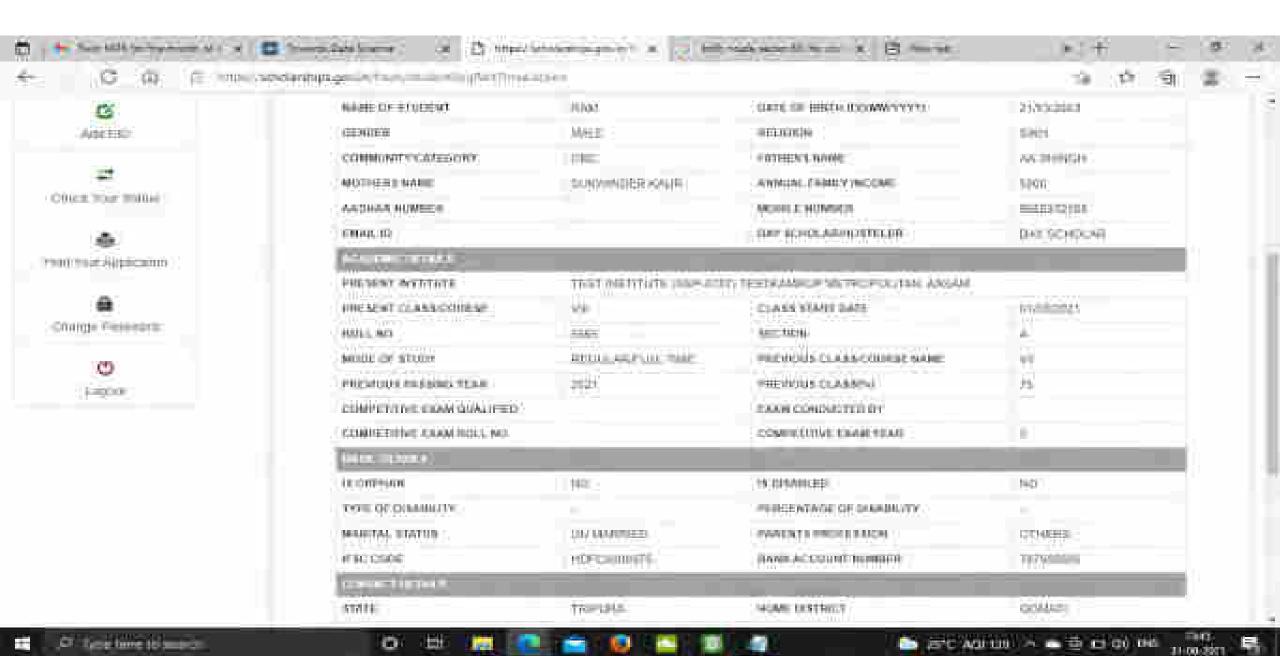

ssword



#### When student Will Login It will appear like this





# **Application Form Of Student**



#### General Information and Selection Of Institute Contd...



# Institute Selection By The Student Contd..



Click on select according to the selection of the Institute Contd..



## After selecting, the Institute name will come under Academic details Contd..



## Fill Other Details and Click Save and Continue Contd..



Student has to select the Scheme Details and upload the documents Contd..



## Fill the information and click upload now Contd..



Next Slide will display the message that Application has been saved Successfully



ST AND THE PORT OF THE CO. THE

## Click on Final Submit and view the document Contd..



## Student Application Form Details Contd..



### Contd..



## Click on print option for taking out the print



### Click on save to take out the Print Of the Form



## Before Login Institute Search for Institute



To Search Institute there are two options, either of one can be selected



### Contd...



## After entering AISHE Code of the Institute, Institution will appear (Contd..)



## Institute Login For INO



### After login, Institute have to fill KYC registration form

#### Steps to fill Institute KYC Registration Form for Academic Year (AY 2020-21)

- To fill Institute KYC Registration Form on NSP, Institute must have a valid AISHE / DISE / NCVT / SCVT Code.
- Institute Nodal Officer (INO), who are assigned the responsibility for on-line verification of applications on NSP, should fill Institute KYC Registration form on NSP.
- INOs