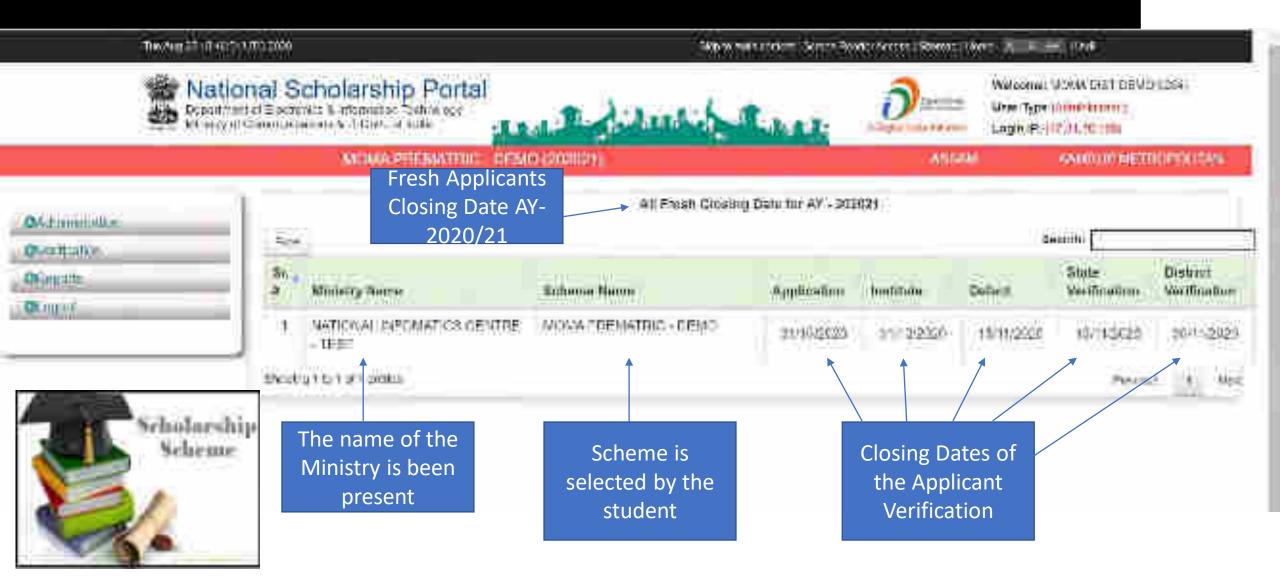

#### Fresh Registration For Academic Year 2020-21

| State of Domicile          | ? Scholarship Category    | ?   |
|----------------------------|---------------------------|-----|
| Choses your appear         | Chass your aption         | v   |
| Name of Student 1          | 7 Scheme Type T           |     |
|                            | Chouse your option        |     |
| Date of Sirth (DD/MM/YYYY) | Qender :                  |     |
|                            | Chaose your option .      | (0) |
| Mobile Number              | ? Emuli III               |     |
| Bank U SC Code             | Confirm Bank IFSC Code    |     |
| Bank A.C. Sumbet           | ? Cunform Bank A/C Number |     |
| VOME-COLD MANAGE           |                           |     |

#### Trush Registration For Academic Year 2021-22

| Blanc of Republic "                           | Septimently, Carefornia,       | 9                 |
|-----------------------------------------------|--------------------------------|-------------------|
| -Sheene water epition                         | Channe (war entitle)           | .=                |
| Hyme at Englished                             | Scheme Zene)                   |                   |
|                                               | Change way seeding             | -                 |
| 明性、45.图内长用用图板为2000(C)                         | INVESTIGATION OF THE PROPERTY. |                   |
|                                               | Clemes and palms               | -                 |
| MARANTE PORTERS                               | arrort (4)                     |                   |
| Herita III Codle                              | Communities of Streets         |                   |
| Name See Account.                             | Confre Res XC Burning          |                   |
| describeration comments                       |                                |                   |
| Aadhaar enrolment ID (EID)                    |                                |                   |
| Bank Account (In case you don't have Aadhaar) | 4 2 A BITS D                   |                   |
| nucleic human behing regioning                |                                | ras ebusas estina |