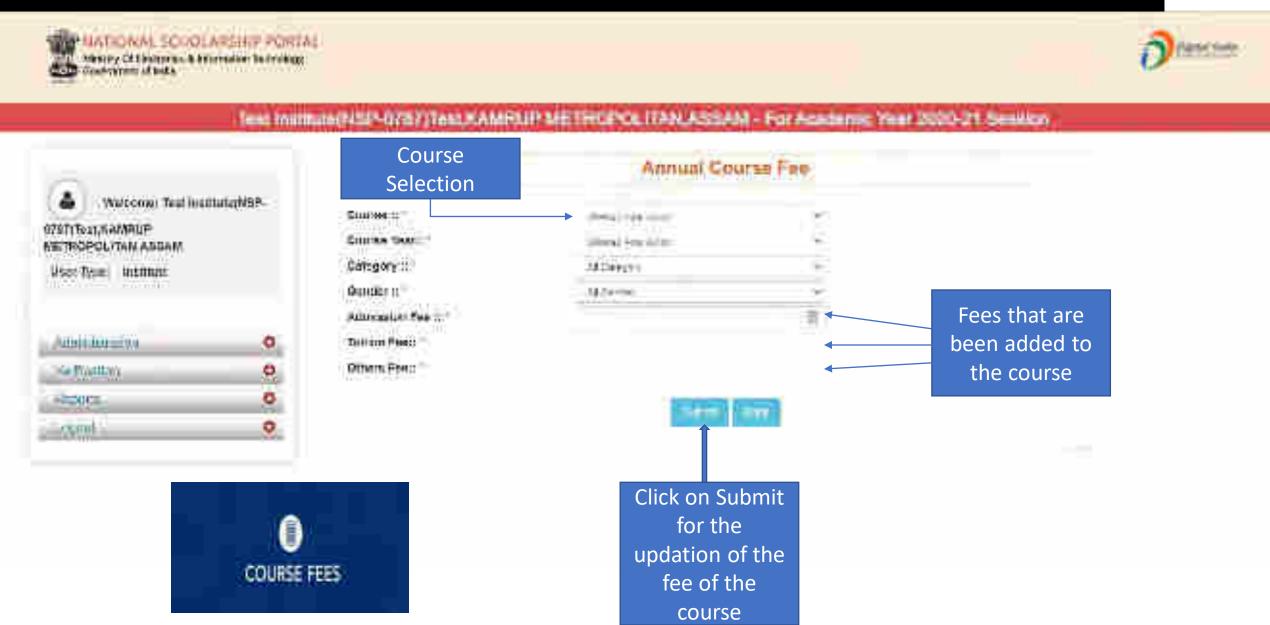

# Administration: Annual Course Fee and Fee is selected according to the selection of the course (Contd..)

#### Administration: Annual Course Fee Update Form (Contd..)

## Test temptate(NSF title FAMILE METROPOLITAN, ASSAM For Academic Your 2020 21 Sension Annual Course Fee Undate Form