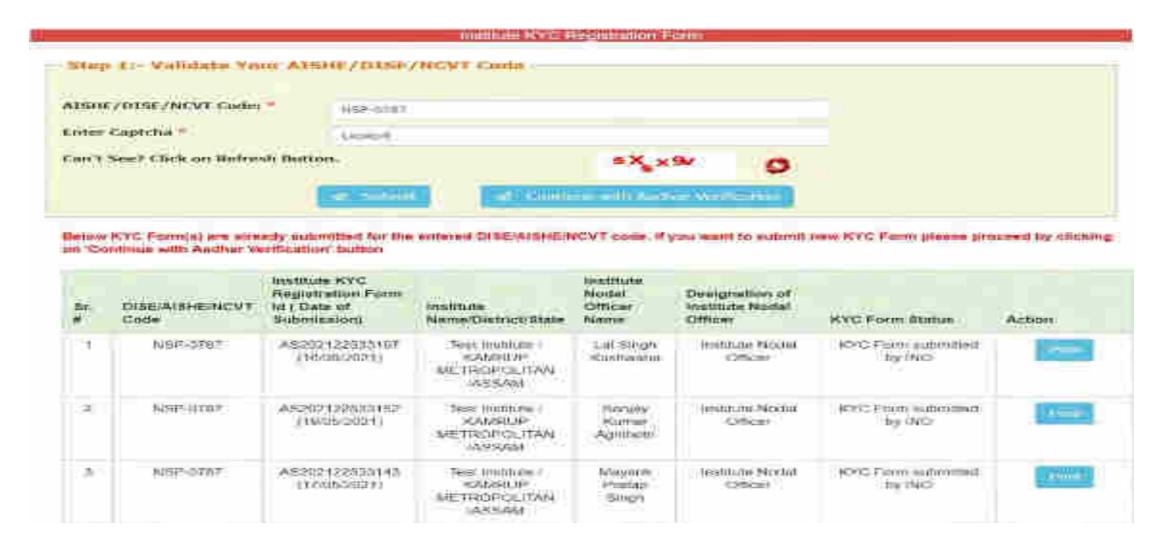

• If entered AISHE / DISE / NCVT/SCVT Code is already registered & functional on NSP, (Screen - 03) will appear. (Contd..)

| Course have com/steriors                                                                    | CaT your C 250t r. already resolution per NST                                                                                                                                                                                         |
|---------------------------------------------------------------------------------------------|---------------------------------------------------------------------------------------------------------------------------------------------------------------------------------------------------------------------------------------|
| <ul> <li>It was entire details of Linux A<br/>relator to you, planet camp it Dur</li> </ul> | designative and a community of the second deposition and an analysis on the MSP Harries of animals godernant<br>and a state made of their for Carther extraories<br>OUT much by manufacture against one operate DESCHIER CHICAT and a |
| USHE/DESE/NCV1 codes *                                                                      | C-250:1                                                                                                                                                                                                                               |
| Entor Capitcha *                                                                            | 1 milety                                                                                                                                                                                                                              |
| Cary), 6:57 Calak on Retricit Gurron                                                        | Section 198                                                                                                                                                                                                                           |

(Screen: 03

If entered AISHE / DISE / NCVT/SCVT Code is not available on NSP, (Screen - 04) will appear (Contd..)

|                                     | Institute KYC Registration Form                |
|-------------------------------------|------------------------------------------------|
| Step 1:- Validate Your AD           | SHE/DISE/NCVT Code                             |
|                                     | Annual Phonon Enter White DESCATSHEE MOVE code |
| AISHE/DISE/NCVI Code:               | C-2501111                                      |
| Enter Captcha *                     | 304200c                                        |
| Can't Sea? Click on Terresh Button. | xe D <sub>o</sub> v A g                        |
|                                     | SE SUMMIN                                      |

(Screen: 04)

• If entered AISHE / DISE / NCVT/SCVT Code is available on NSP, (Screen - 05) will appear. Necessary instructions are displayed on the (Screen – 05) to proceed further. (Contd..)