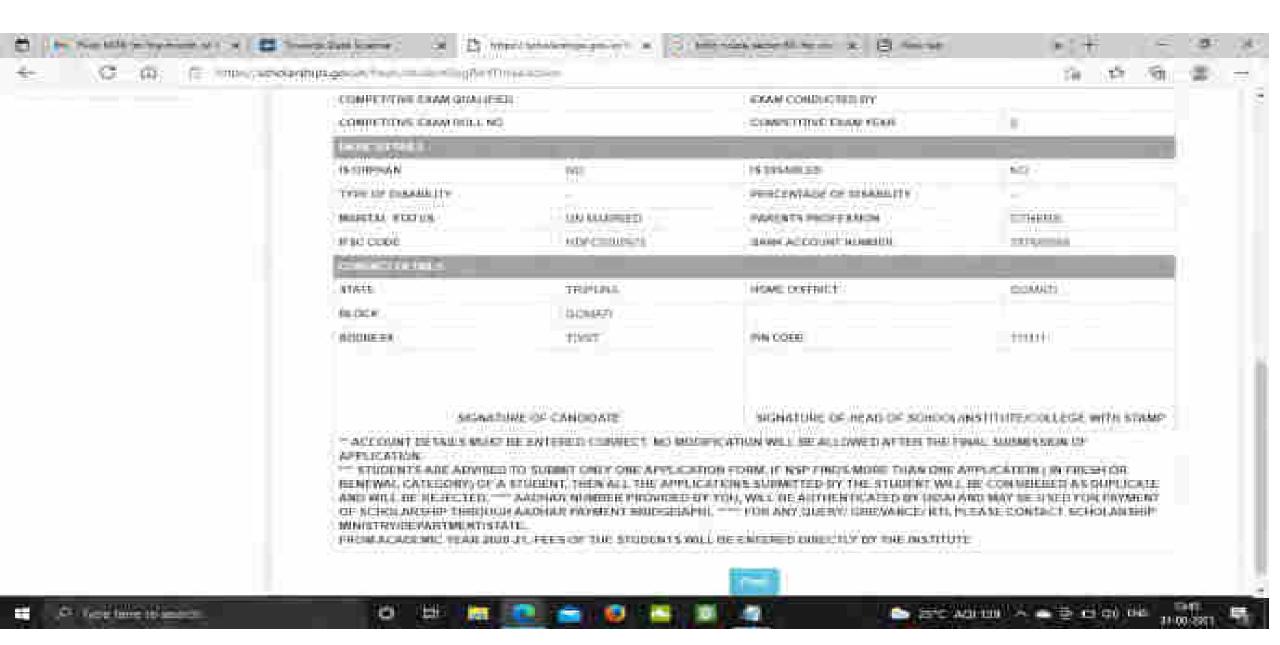

like this





# **Application Form Of Student**



#### General Information and Selection Of Institute Contd...



# Institute Selection By The Student Contd..



Click on select according to the selection of the Institute Contd..



## After selecting, the Institute name will come under Academic details Contd..



## Fill Other Details and Click Save and Continue Contd..



Student has to select the Scheme Details and upload the documents Contd..



## Fill the information and click upload now Contd..



Next Slide will display the message that Application has been saved Successfully



ST AND THE PORT OF THE CO. THE

## Click on Final Submit and view the document Contd..



## Student Application Form Details Contd..



### Contd..



## Click on print option for taking out the print



### Click on save to take out the Print Of the Form



## Before Login Institute Search for Institute



To Search Institute there are two options, either of one can be selected



### Contd...



## After entering AISHE Code of the Institute, Institution will appear (Contd..)



## Institute Login For INO



### After login, Institute have to fill KYC registration form

#### Steps to fill Institute KYC Registration Form for Academic Year (AY 2020-21)

- To fill Institute KYC Registration Form on NSP, Institute must have a valid AISHE / DISE / NCVT / SCVT Code.
- Institute Nodal Officer (INO), who are assigned the responsibility for on-line verification of applications on NSP, should fill Institute KYC Registration form on NSP.
- INOs are advised to keep both Institute Head's Aadhaar det