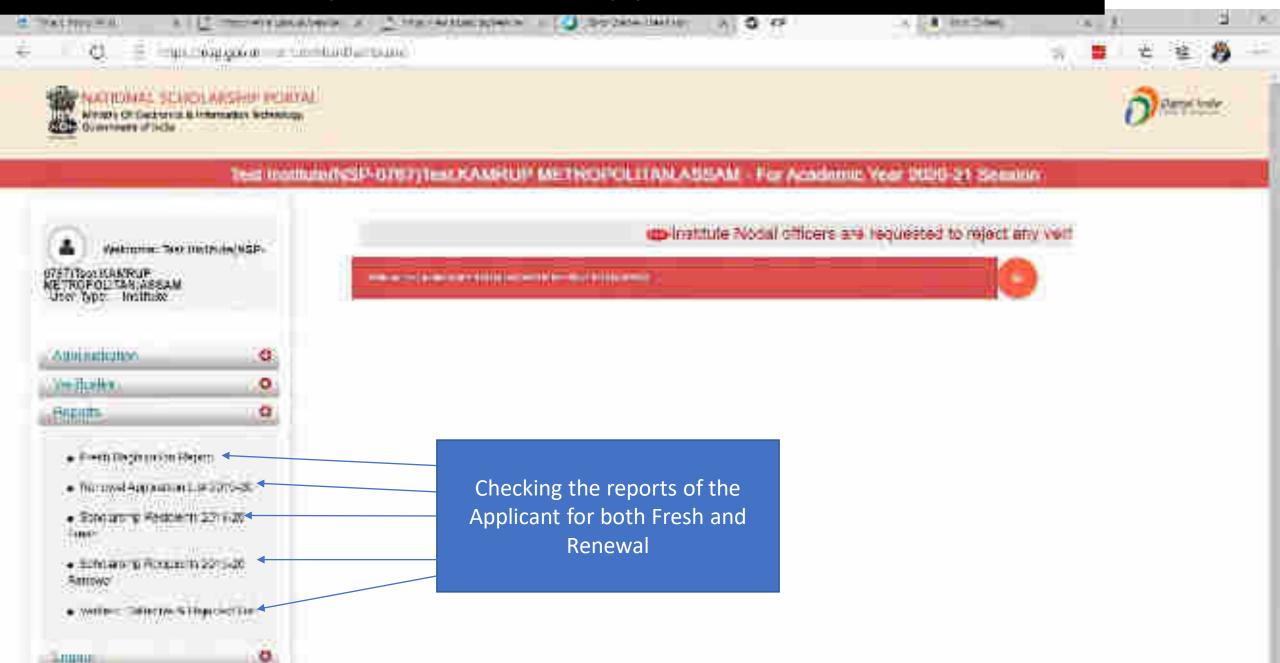

### Second One: Verification Of The Application By Institute

#### Institute will verify the application of the student (Contd..)