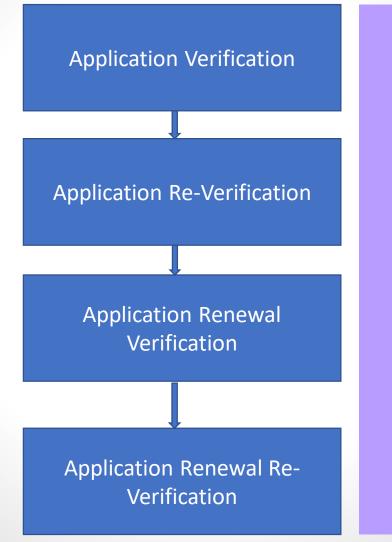

### Second One: Verification Of The Application By Institute

#### Institute will verify the application of the student (Contd..)

#### Applicant Verification Of The Student (Contd..)

#### Application Verification Form Of The Student (Contd..)