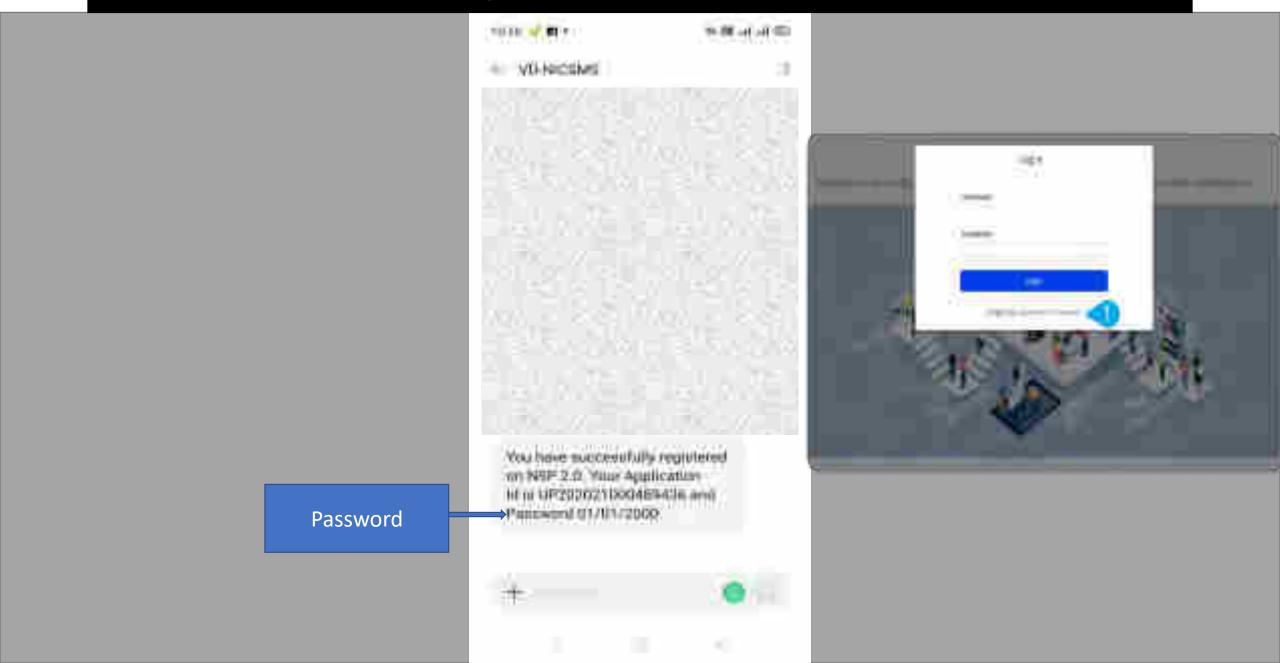

# These details to be filled when Student is not having Aadhaar Card

Student Application Id is created and Password sent to registered mobile number

# Password sent to registered mobile number