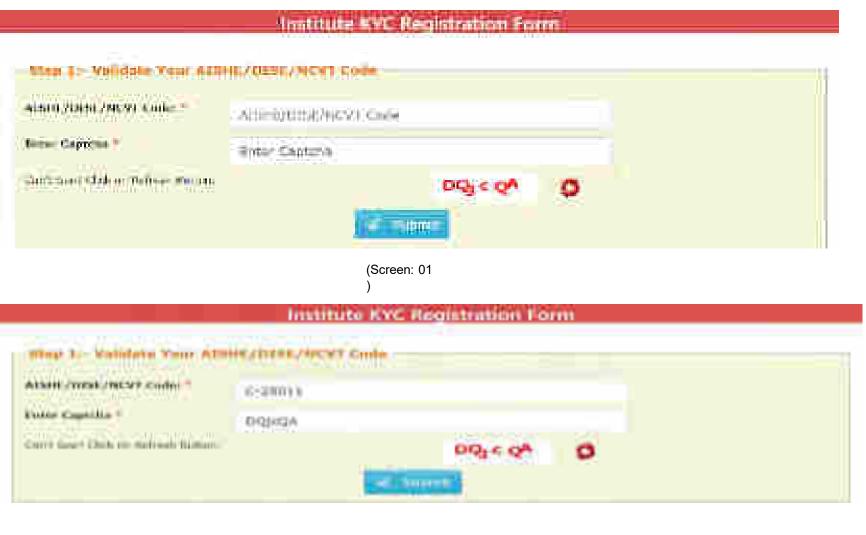

- Step 1: To find out availability of AISHE / DISE / NCVT / SCVT Code on NSP for KYC Registration
- On clicking "Fill Institute KYC Registration Form" under SERVICES section on the portal, (Screen 01) shown below will appear. To find out availability of institute's AISHE / DISE / NCVT Code for KYC Registration, enter AISHE / DISE / NCVT Code & captcha and click on "Submit" button as shown in (Screen 02).

• If entered AISHE / DISE / NCVT/SCVT Code is already registered & functional on NSP, (Screen - 03) will appear. (Contd..)

| Course have com/steriors                                                                    | CaT your C 250t r. already resolution per NST                                                                                                                                                                                         |
|---------------------------------------------------------------------------------------------|---------------------------------------------------------------------------------------------------------------------------------------------------------------------------------------------------------------------------------------|
| <ul> <li>It was entire details of Linux A<br/>relator to you, planet camp it Dur</li> </ul> | designative and a community of the second deposition and an analysis on the MSP Harries of animals godernant<br>and a state made of their for Carther extraories<br>OUT much by manufacture against one operate DESCHIER CHICAT and a |
| USHE/DESE/NCV1 codes *                                                                      | C-250:1                                                                                                                                                                                                                               |
| Entor Capitcha *                                                                            | 1 milety                                                                                                                                                                                                                              |
| Cary), 6:57 Calak on Retricit Gurron                                                        | Section 198                                                                                                                                                                                                                           |

(Screen: 03

If entered AISHE / DISE / NCVT/SCVT Code is not available on NSP, (Screen - 04) will appear (Contd..)

|                                     | Institute KYC Registration Form                |
|-------------------------------------|------------------------------------------------|
| Step 1:- Validate Your AD           | SHE/DISE/NCVT Code                             |
|                                     | Annual Phonon Enter White DESCATSHEE MOVE code |
| AISHE/DISE/NCVI Code:               | C-2501111                                      |
| Enter Captcha *                     | 304200c                                        |
| Can't Sea? Click on Terresh Button. | xe D <sub>o</sub> v A g                        |
|                                     | SE SUMMIN                                      |