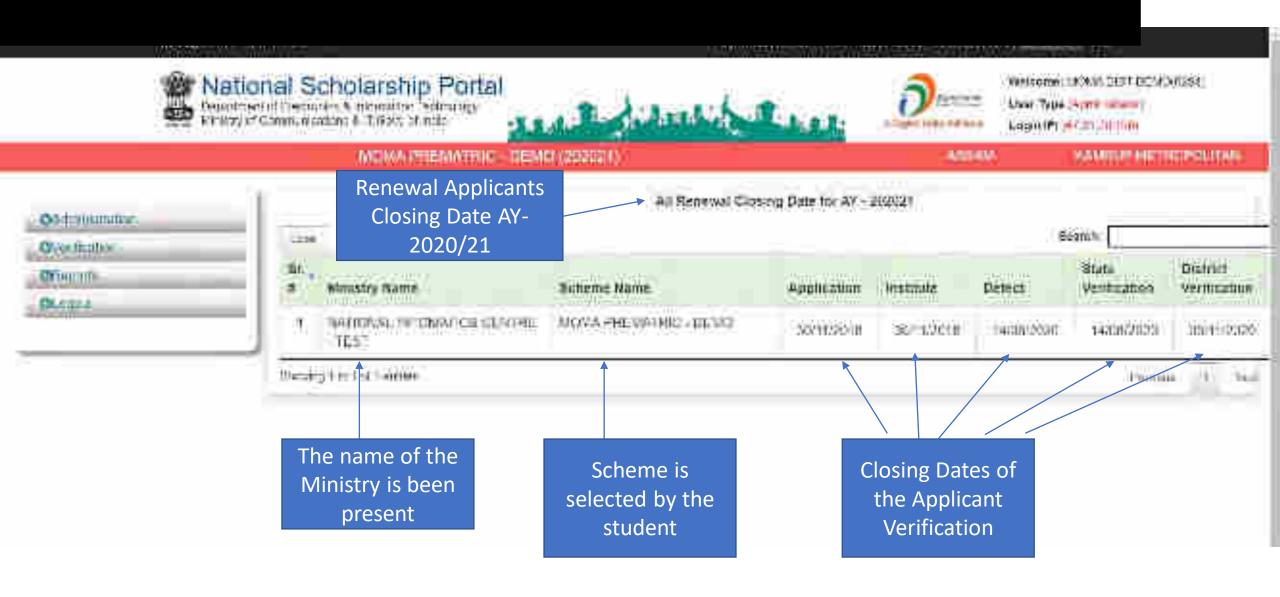

### Second One: Verification Of The Application By Institute

#### Institute will verify the application of the student (Contd..)

#### Applicant Verification Of The Student (Contd..)